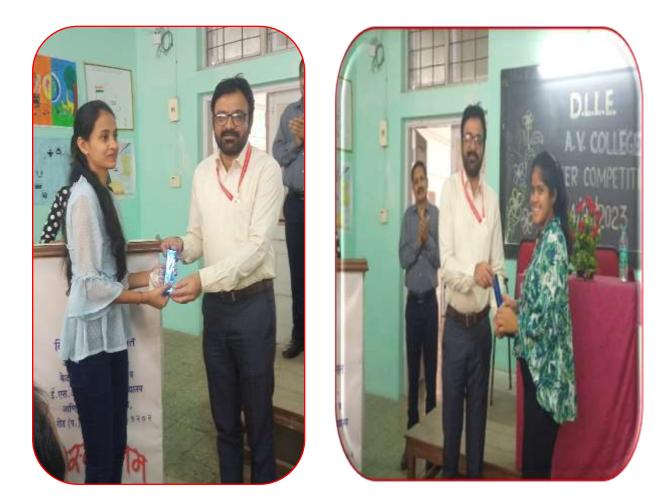

### 1. Essay Competition:

The Department of Lifelong Learning and Extension has organized an Essay Competition for the extension work students on 01/12/2022 at A.V. College, Vasai Road. Details of the activity conducted are as follows.

Objective- To provide an opportunity for students to practice and improve their writing skills and enhance critical thinking on social issues.

Winner of Essay Competition

Date-15/11/2022