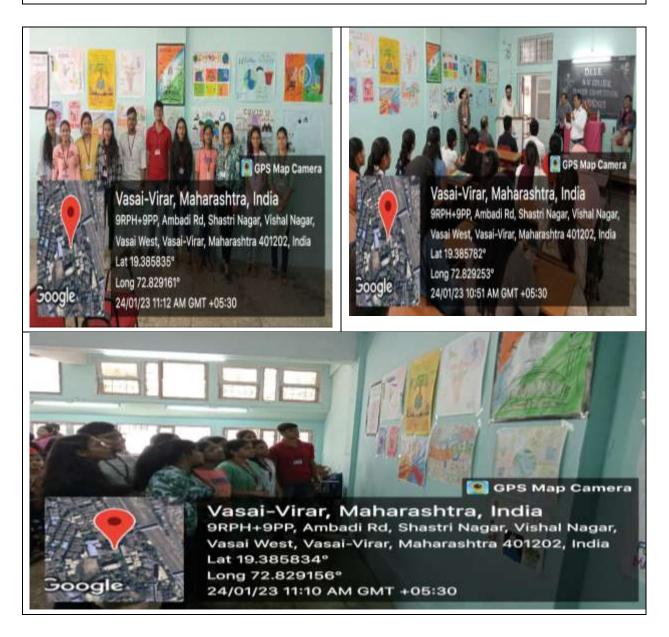

### 1. Essay Competition:

The Department of Lifelong Learning and Extension has organized an Essay Competition for the extension work students on 01/12/2022 at A.V. College, Vasai Road. Details of the activity conducted are as follows.

Objective- To provide an opportunity for students to practice and improve their writing skills and enhance critical thinking on social issues.

Winner of Essay Competition

Date-15/11/2022