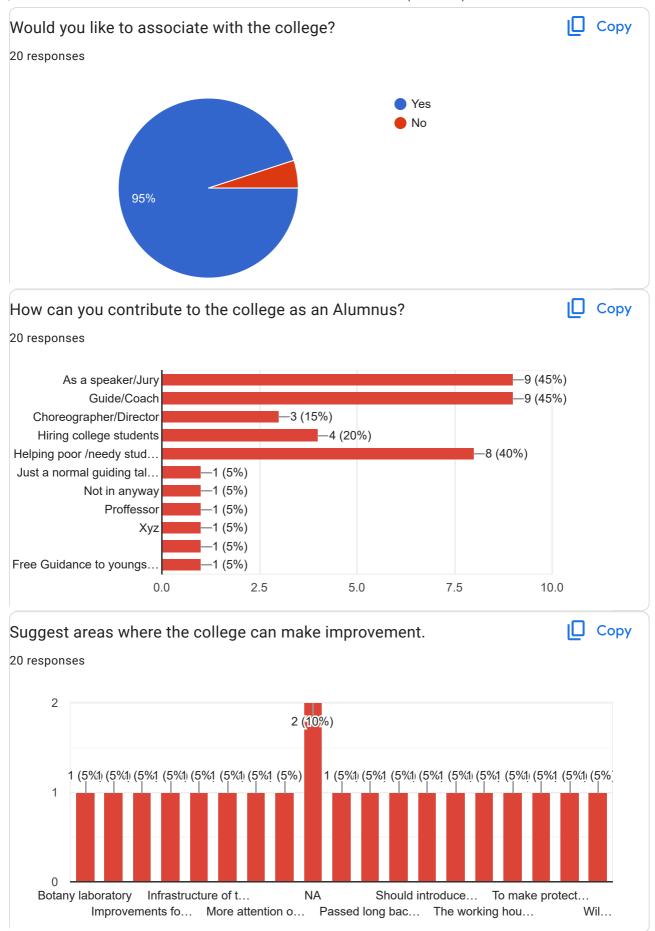

|
| Placement                                                                                                                                                       |
| As per latest technology                                                                                                                                        |
| Get online exam                                                                                                                                                 |
| More practicals in the form of assignments can be added rather than doing theory work.                                                                          |









This content is neither created nor endorsed by Google. Report Abuse - Terms of Service - Privacy Policy

Google Forms