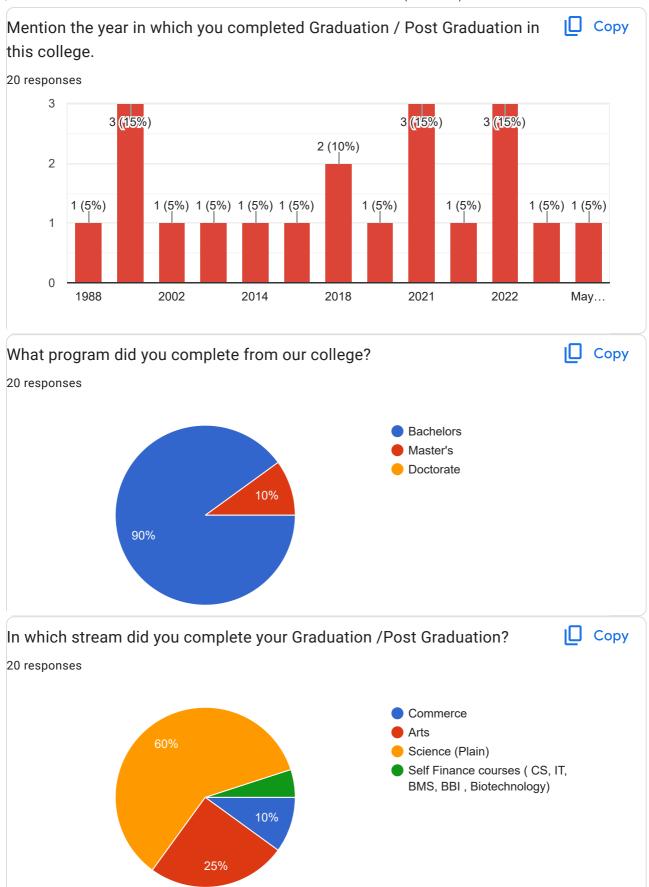

|
| 8669424556                             |
| 7021292082                             |
| 7038806570                             |
| 9049501183                             |
| 8080662456                             |
| 9975505634                             |
| 7219752317                             |
| 8805996959                             |
| 9067471695                             |
| 9371726543                             |
| 9324002994                             |
| 7972783408<br>9022945000               |
| 9422074082                             |
| 8087989504                             |
| 7249455780                             |
| 9823912995                             |
| 9860688340                             |
| 7507101193                             |



















| What are the other elements that you think need to be included in the syllabus?                                                                                 |
|-----------------------------------------------------------------------------------------------------------------------------------------------------------------|
| 20 responses                                                                                                                                                    |
| Mock interviews                                                                                                                                                 |
| Numerical solving