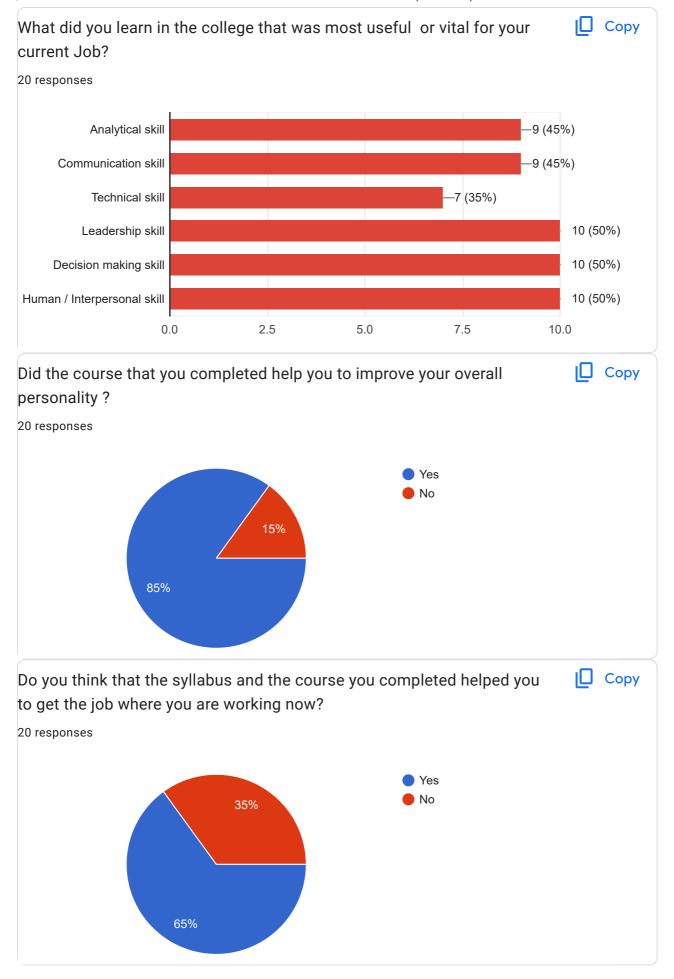

|
| 8669424556                             |
| 7021292082                             |
| 7038806570                             |
| 9049501183                             |
| 8080662456                             |
| 9975505634                             |
| 7219752317                             |
| 8805996959                             |
| 9067471695                             |
| 9371726543                             |
| 9324002994                             |
| 7972783408<br>9022945000               |
| 9422074082                             |
| 8087989504                             |
| 7249455780                             |
| 9823912995                             |
| 9860688340                             |
| 7507101193                             |



















| What are the other elements that you think need to be included in the syllabus?                                                                                 |
|-----------------------------------------------------------------------------------------------------------------------------------------------------------------|
| 20 responses                                                                                                                                                    |
| Mock interviews                                                                                                                                                 |
| Numerical solving