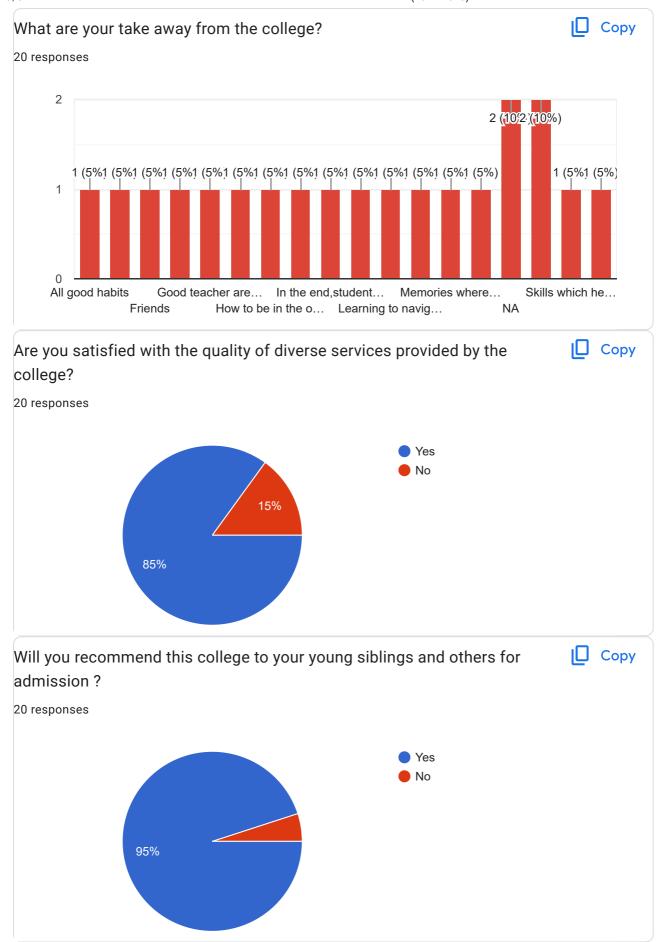

|
| Placement                                                                                                                                                       |
| As per latest technology                                                                                                                                        |
| Get online exam                                                                                                                                                 |
| More practicals in the form of assignments can be added rather than doing theory work.                                                                          |









This content is neither created nor endorsed by Google. Report Abuse - Terms of Service - Privacy Policy

Google Forms