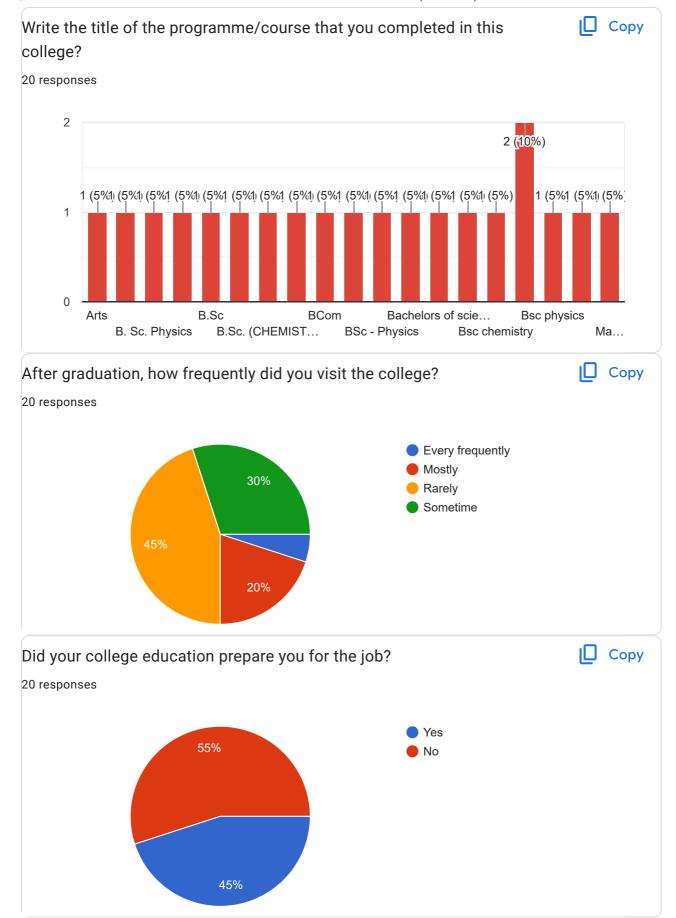

|
| 8669424556                             |
| 7021292082                             |
| 7038806570                             |
| 9049501183                             |
| 8080662456                             |
| 9975505634                             |
| 7219752317                             |
| 8805996959                             |
| 9067471695                             |
| 9371726543                             |
| 9324002994                             |
| 7972783408<br>9022945000               |
| 9422074082                             |
| 8087989504                             |
| 7249455780                             |
| 9823912995                             |
| 9860688340                             |
| 7507101193                             |



















| What are the other elements that you think need to be included in the syllabus?                                                                                 |
|-----------------------------------------------------------------------------------------------------------------------------------------------------------------|
| 20 responses                                                                                                                                                    |
| Mock interviews                                                                                                                                                 |
| Numerical solving