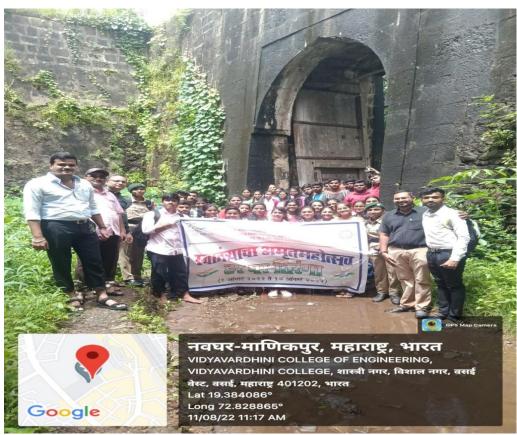

### Historical field visit: Vasai Fort

On 11 August 2022, Vasai Fort was selected for a historical field visit by the Department of History of Annasaheb Vartak College, under the program 'Azadi Ka Amrit Mahotsav' led by Central Government of India. For this historic field visit, Principal of the college Dr. Arvind Ubale, Vice-Principal Dr. Anil Kumar Shelke, Vice-Principal Dr. Janaki Savgaon guided the students. This historical field visit was planned by Head of History Department Mr. Dipak Valvi, Assistant Professor Mr. Sudhir Saindane and Assistant Professor Latika Patil. total of 43 students of SYBA and TYBA participated in this activity. Some volunteers of NCC as well as assistant professors of the college Mr. Kiran Panchal, Kumari Snehal Raut and Shubhangi Gaikwad and Mr. Nihar Raut were also present for the activity.

A trip to Vasai Fort, which is a historical heritage, was organized. During this visit, the teacher did give information about the entire fort to the students. Along with the churches, markets, existing villages, temples inside the fort. The students carried out a campaign in the Vajreshwari temple area inside the fort. The trustees of the temple felicitated the students on that occasion. In this way, the Department simultaneously achieved the two activities of Vasai Fort Historical Field Visit and Swachh Bharat Mission as a social commitment.