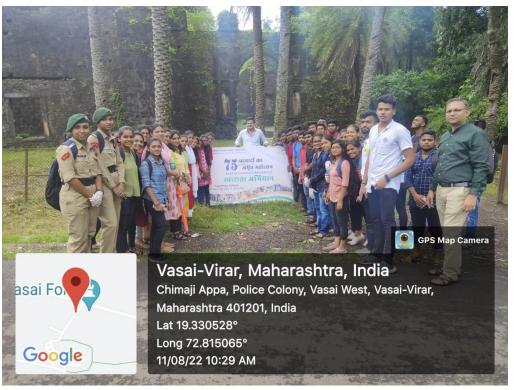

### Historical field visit: Vasai Fort

On 11 August 2022, Vasai Fort was selected for a historical field visit by the Department of History of Annasaheb Vartak College, under the program 'Azadi Ka Amrit Mahotsav' led by Central Government of India. For this historic field visit, Principal of the college Dr. Arvind Ubale, Vice-Principal Dr. Anil Kumar Shelke, Vice-Principal Dr. Janaki Savgaon guided the students. This historical field visit was planned by Head of History Department Mr. Dipak Valvi, Assistant Professor Mr. Sudhir Saindane and Assistant Professor Latika Patil. total of 43 students of SYBA and TYBA participated in this activity. Some volunteers of NCC as well as assistant professors of the college Mr. Kiran Panchal, Kumari Snehal Raut and Shubhangi Gaikwad and Mr. Nihar Raut were also present for the activity.

A trip to Vasai Fort, which is a historical heritage, was organized. During this visit, the teacher did give information about the entire fort to the students. Along with the churches, markets, existing villages, temples inside the fort. The students carried out a campaign in the Vajreshwari temple area inside the fort. The trustees of the temple felicitated the students on that occasion. In this way, the Department simultaneously achieved the two activities of Vasai Fort Historical Field Visit and Swachh Bharat Mission as a social commitment.