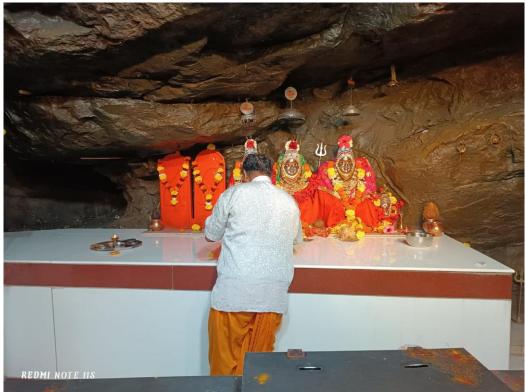

### **Historical Story According to the Priest**

The temple in here is Swayambhu; it has come on its own. The area in here is called as Dandakaranya and it is also called as Parshuram Bhoomi. The place in here has got popular due to Pandavas worship and the goddess's blessings bestowed upon them. As there are '51 Shaktipeeths' in India, one of them is here in the form of Chandika temple.

A click of Chandika Temple

The goddess's

This board states that the Ancient Temple of Shri Chandikamata is situated in the east of the village "Juchandra" in Vasai Taluka. A place of worship and a place of devotion for all devotees, this magnificent temple is seated on a mountain. Shree Chandikadevi Temple situated on a high hilltop is a pleasant place. The temple is very ancient and is said to be of the Mahabharata period i.e. Pandava period. This ancient temple located in a huge boulder cave has stone east facing idols of Shri Chandikamata, Shri Kalikamata, Shri Mahishasurmardini Mata and Shri Ganesha.

A click with the temple priest who gave the information

During the visit we also a saw a temple known as "Gaavdevi Temple." After asking a few people there, we got to know that the temple known as "Gaavdevi" is mostly present at every small village. It has been said that Gaavdevi protects the village from the negative power.