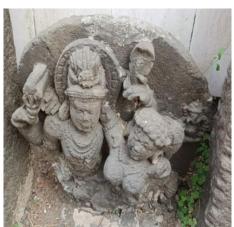

Temples of Brahma are rarely erected and there are very few temples of Brahma making Chakreshwar temple one of its kind. The Brahma idol here is a standing *sammukha* image, wearing a *jata-mukuta*. Among three of his faces which are seen, only the middle one has a beard. The god holds the *akshamala* and the *sruva* in the lower and upper right hands, and the *kamandalu* and the *pothi* (unbound book) in the lower and upper left hands. He wears a long garland reaching below his knees. On either side of the god appears a female figure carrying a bundle of *kusa* grass. His vehicle, the swan, is on his left, and an attendant on his right. It is, by far, the most impressive idol ever one might have seen.

Goddess Gajalaxmi

Some other prominent symbols in the compound are one of Gajalaxmi - Goddess Laxmi with elephants on her sides. The elephants are portrayed as sprinkling water from their trunks on the Goddess. Another beautiful symbol is that of Hari Hara - a mix of Shiva and Vishnu. The principle temple likewise has a couple of idols and one that catches attention is that of a shapely woman holding a parrot in the hand. It is a genuine perfect piece of art.