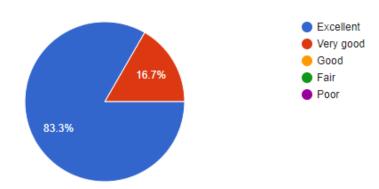

How was your experience visiting ancient sites/ villages in Vasai Taluka? 6 responses

Had you heard about the connection of the places you visited with olden times befo your visit?

6 responses

If you had heard/ known the stories, from whom did you hear them?