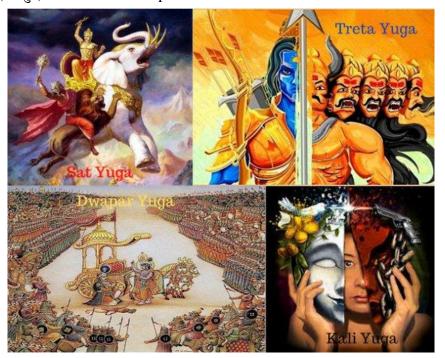

### Mythological story about Vajreshwari Temple

According to Indian mythology there are four eras (Yug)

- Satyug (सतयुग) = In this era Lord Vishnu had taken the reincarnation (avatar) as Narsimha. King Harishchandra, the ancestor of Lord Rama was also present in this era.
- Tretayug (त्रेतायुग) = In this era, Lord Rama's story existed.
- Dwaparyug (द्वापरयुग) = In this era, Lord Krishna's story existed.
- Kalyug (कलयुग) = The time of the present.