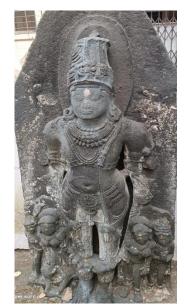

तमाम भाविक भक्तांचे, श्रद्धास्थान आणि भक्तिस्थान असलेले हे श्री चंडिका देवी मंदिर वसई तालुक्यातील ''जूबंद्र'' गावाच्या पूर्वेस एका शानदार मत्स्याकृती पर्वतावर विराजमान झाले आहे. उंच डोंगरमाथ्यावर असलेले श्री चंडिकादेवी मंदिर म्हणजे एक आल्हाददायक स्थळ आहे. मंदिर अती प्राचीन असून महाभारतकालीन म्हणजेच पांडवकालीन असावे असे सांगितले जाते. प्रचंड शिलाखंडांच्या गुहेत असलेल्या या पुरातन मंदिरात श्री चंडिकामाता, श्री कालिकामाता, श्री महिषासूर मर्दिनी माता, श्री गणेश यांच्या पाषाणी पूर्वाभिमुख मूर्ती आहेत.

This board states that the Ancient Temple of Shri Chandikamata is situated in the east of the village "Juchandra" in Vasai Taluka. A place of worship and a place of devotion for all devotees, this magnificent temple is seated on a mountain. Shree Chandikadevi Temple situated on a high hilltop is a pleasant place. The temple is very ancient and is said to be of the Mahabharata period i.e. Pandava period. This ancient temple located in a huge boulder cave has stone east facing idols of Shri Chandikamata, Shri Kalikamata, Shri Mahishasurmardini Mata and Shri Ganesha.

A click with the temple priest who gave the information

During the visit we also a saw a temple known as "Gaavdevi Temple." After asking a few people there, we got to know that the temple known as "Gaavdevi" is mostly present at every small village. It has been said that Gaavdevi protects the village from the negative power.