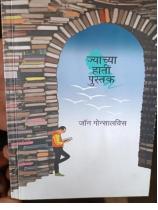

### **Written Literature**

The history of Kupari culture is very ancient and this has been recorded in the book "Kavad" (cultural book) by Mr. John Gonsalves.

There is a book of Lalit Katha based on Umrale village culture also. It includes stories from the interactions of the inhabitants found in their ancient history.

Two of Mr. Gonsalves books

"Roopwant Phule(On Mother Mary)", "Jyacha hathi pustak (To increase reading culture)" are also some books by him. 'Pashyarank' is a regional annual book of their village.

A photo of Mr. Gonsalves with his book