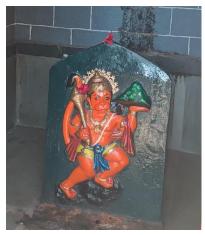

The presiding deities are Mahalakshmi, Vajreshwari, Renuka, Kalika and Parashuram (one of the few places with a prominent idol for Parashuram). This temple is 1000 years old and depicts the Shikhara style of architecture. On the Shikhar of the temple, it is said that there are the sculptures of gods of the four directions, i.e., north, south, east and west. Also, outside the temple there is an idol of God Hanuman as it is said that he is considered to have the role of being a 'dwarapal'.

Hanuman idol outside temple