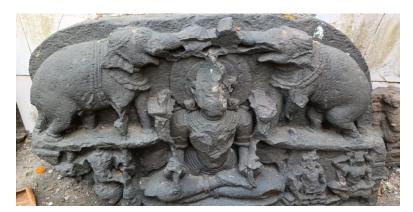

Image source: <a href="https://images.app.goo.gl/TGRTpL6eiL3koeb37">https://images.app.goo.gl/TGRTpL6eiL3koeb37</a>

As written in the stone inscription it is said that in the area of Vajreshwari there used to reside two demons, Kalikal and Simhamar, and they both used to deliberately troubling the natives in there for the sake of attention. One day, they reached the peak and along with them they took the other two powerful demons, like Dantur and Durdhar, and tried to destroy the village. In order to get protection from these asuras, all sages and gods performed Trichandi yajna in this area under the leadership of sage Vashishtha.

The marathi inscription taken as reference for the mythological story of Vajreshwari

All the gods had been invited to the yajna but erroneously the god, Indra was left. He got angry because he did not get a share in the sacrifice and thought that it was an attempt by sage Vashishtha to dominate him, so Indra fought with Vashishtha. In extreme anger he tried to destroy the village by throwing a 'Vajrastra'.

The Vajrastra released by Indra on Vashishtha created a terrible cataclysmic(disastrous/dreadful) atmosphere and all the gods and sages present at the yajna realized that this war would have an adverse effect upon the village, so they all invoked the Adimaya (Parvati) to avert this uproar. Adimaya ran to the call of her devotees and before Indra's Vajrastra could fall on Vashishtha, Mother Parvati took it in her womb and ended the war.

After the yajna was performed, all the gods present, left to their places. Prabhu Ramchandra requested Devi Parvati that since she had reincarnated here by the call of her devotees, she should make her abode in this place forever. Since the Vajrastra of Indra was stopped by the great Adimaya by taking it in her belly, she was called by the name "Vajreshwari" and that Adishakti still stands in the temple to fulfill the wishes of the devotees. According to our sources, the story of Vajreshwari was in Tretayug because it is related to Maharishi Vashishtha and Vashishtha was the Guru of Lord Rama also it has been said that the Rameshwar temple and the hotsprings (also known as kunds) which are located near to Vajreshwari were also created by Lord Rama.