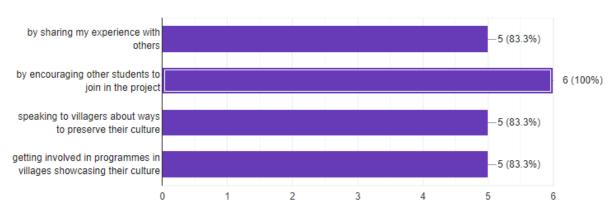

Has your visit enriched you?

6 responses

Do you think that these stories need preservation?

6 responses

How would you like to contribute spreading awareness about these stories? 
© Copy
6 responses

Do you think that the experience of visiting ancient sites/ temples/ villages changed you as a person?