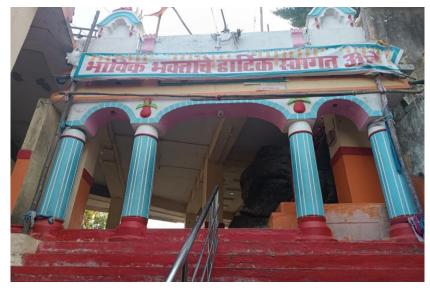

### **♦ INTRODUCTION: -**

Vajreshwari is a village situated near the Tansa river, famous for the Vajreshwari temple and hot water springs. It is a beautiful temple made of black stone located on a small hill and requires one to climb a series of about 50 steps.

The primary deity of the temple, Vajreshwari also spelled Vajreshvari, also known as Vajrábái and Vajrayogini, is considered an incarnation of the goddess Parvati or Aadi-Maya on earth. Her name literally means "the goddess of the Vajra". Built like a fort on top of a hillock, it has an aura about it. The stone dome of the hall reflects the power of the Maratha rulers who built the temple.

The presiding deities are Mahalakshmi, Vajreshwari, Renuka, Kalika and Parashuram (one of the few places with a prominent idol for Parashuram). This temple is 1000 years old and depicts the Shikhara style of architecture. On the Shikhar of the temple, it is said that there are the sculptures of gods of the four directions, i.e., north, south, east and west. Also, outside the temple there is an idol of God Hanuman as it is said that he is considered to have the role of being a 'dwarapal'.