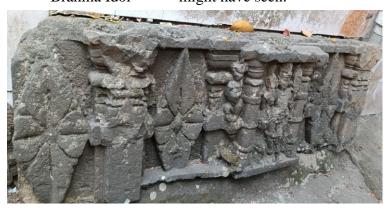

Brahma Idol

The temple compound wall had a row of stone carvings of different Hindu deities. Legend says that they were all retrieved from the lake. The original temple was destroyed by the Portuguese who destroyed most of the temples in the Bassein area after they took it from Sultan Bahadur Shah of Gujarat.