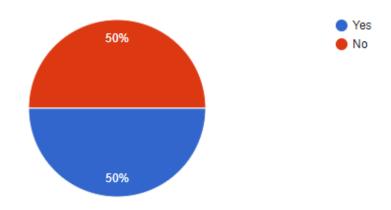

How was your experience visiting ancient sites/ villages in Vasai Taluka? 6 responses

Had you heard about the connection of the places you visited with olden times befo your visit?

6 responses

If you had heard/ known the stories, from whom did you hear them?