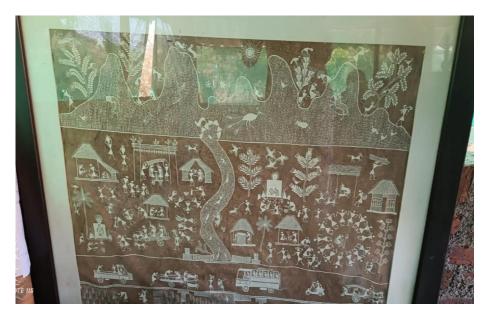

#### The one who popularized Warli Art

Sadashiv Mhase, the one who gave us information regarding Warli art, is the son of Late Padmashri Jivya Soma Mashe (1934-2018). Jivya Soma Mashe was an artist of the Dahanu, who popularised the Warli tribal art form.

According to Sadashiv Mashe his father had represented their tribal art culture "Warli Painting" globally. This art got its name after their society "Warli". He represented Warli painting on various theme like the stories of tribal Warli society. He had made 22 Warli painting on such a theme and presented at exhibition at Jahangir Art gallery with the help of Bhaskar Vinayak Kulkarni, because he had no idea how to do it as he was an illiterate person.

Mr. Sadashiv Mashe

There at the Jahangir Art Gallery 22 tribal themed paintings were kept for exhibition for 1 month, later these paintings were taken by Craft Museum in Delhi, at that time those paintings were made on chart paper. Now they make warli painting on canvas, they put two backgrounds on that canvas, they make base by mixing cow dung fevicol together. They use only two colors to make the paintings, for terracotta painting mostly ocher is used, for white color we use poster colors, however traditionally we use rice flour for white color and today even at the time of marriage, when making a wedding chowk, only rice flour has to be used for whstever color you want in it.