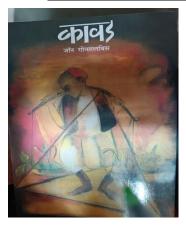

### **Written Literature**

The history of Kupari culture is very ancient and this has been recorded in the book "Kavad" (cultural book) by Mr. John Gonsalves.

There is a book of Lalit Katha based on Umrale village culture also. It includes stories from the interactions of the inhabitants found in their ancient history.

Two of Mr. Gonsalves books

"Roopwant Phule(On Mother Mary)", "Jyacha hathi pustak (To increase reading culture)" are also some books by him. 'Pashyarank' is a regional annual book of their village.

A photo of Mr. Gonsalves with his book