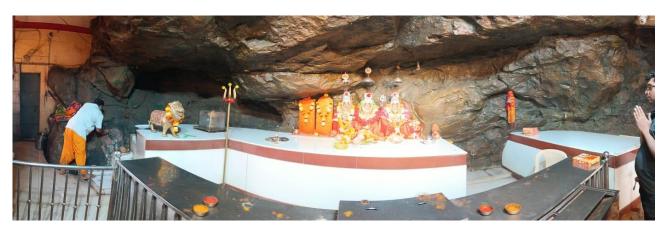

The presiding deities are Mahalakshmi, Vajreshwari, Renuka, Kalika and Parashuram (one of the few places with a prominent idol for Parashuram). This temple is 1000 years old and depicts the Shikhara style of architecture. On the Shikhar of the temple, it is said that there are the sculptures of gods of the four directions, i.e., north, south, east and west. Also, outside the temple there is an idol of God Hanuman as it is said that he is considered to have the role of being a 'dwarapal'.

Inside view of the temple

Backyard of the temple Historical significance story of the temple

॥ मंदिराचे ऐतिहासिक महत्व ॥ 🖍 तो काळ पेशवाईचा होता. त्यावेळी पोर्तुगिजांच्या ताब्यात मुंबई पासुन जवळ दमण पर्यंतची गांव होती. मुसलमानांपेक्षा प्रखर आणि कडव्या असलेल्या पोर्तुगिजांनी प्रजेचा छळ सुरु केला. बाटवा बाटवी, आया बहिणींची अब्रु घ्यावी असे अत्यंत असह्य अत्याचार सुरु होते. ही हकिकत पेशव्यांच्या कानी पडली आणि श्रीमंत चिमाजी आप्पा पेशवे आपला फ़ौजफाटा घेऊन वसईच्या मोहिमेवर निघाले. जाता जाता श्री वज्रेश्वरीला नवस केला कि जर तुझ्या कृपेने मी किल्ला जिंकला तर किल्यासारखे तुझे देवुळ बांधीन. आणि श्री वज्रेश्वरी देवीची कृपा चिमाजी आप्पावर झाली. वसईच्या किल्यावर भगवा ध्वज फडकला. प्रजा सुखी झाली व चिमाजी आणांनी इ. स. १७३८ साली वसईचा किल्ला जिंकल्यावर देवीचा नवस बोलल्याप्रमाणे भव्य मंदिर बांधून आपल्या नवसाची पूर्तता केली. प्रथम वसईच्या किल्यात देवीचे लहानसे देवुळ बांधले आणि ज्या ठिकाणी देवीने श्रीमंत चिमाजी आप्पांना दृष्टांत देवून आशिर्वाद दिला तेच हे भव्य दिव्य पेशवेकालीन श्री वज्रेश्वरी ऐतिहासिक मंदिर