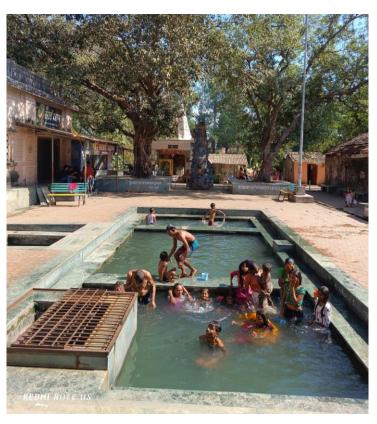

### **Akaloli**

Akaloli is a village located in the periphery of Vajreshwari. A small village with immense significance, there are right now, 4 kunds here, but earlier, there were a total of 5 kunds, each having its own importance. Also, the Rameshwar temple here carries a great importance, the story of which goes as follows: -

Swami nityanand's room where they lived for 8 years

Nityanand baba's idol and paduka

A click of the Akaloli kunds

### The four kunds of Akaloli

According to an ancient tale it is said that Lord Rama. Sita and Laxman had visited Akaloli during their 14 years exile (vanwas). When they were here Sita (Rama's wife) wished to have a bath and in order to fulfill her wish, Rama shot an arrow into the ground and water came gushing out from that area and after which it was named as kund (hot spring). There were altogether five kunds named Ram, Laxman, Sita, Hanuman and Shiv. The surprising fact here as well is that whoever takes bath in this kund all their ailments are cured. All the pains, aches just are cured due to the magical properties that the water here beholds. The villagers said that earlier the water used to be so hot that even rice used to get cooked in it. Till now the mystery continues, even researchers were not able

to figure out the reason for the warmth that the water carried and the heat being the same throughout the years. The source of the water in the kund is still mysterious and no matter what the climatic condition be the water never dries up. The water in the kund joins the river.