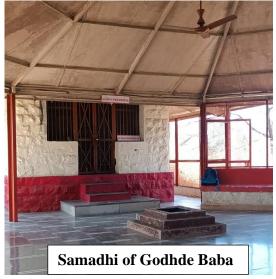

### The story behind Godhde baba

It is said that once Goddess Vajreshwari had come to the village in disguise as a beggar. She roamed around the village to see if the villagers help this poor beggar or not. Nobody in the village looked at her; they did not even ask her for water, due to her appearance, unknown to the fact that she was the goddess herself. Godhde baba helped her out. He served her very well and took care of her. Seeing this affection, as against the cruelty of the villagers, the goddess cursed the village. She cursed that all the villagers would face drought in the month of Chaitra – Vaishakh during the times of jatra. Even today this curse is believed to be still there, since even today the village faces drought during Chaitra month and all the water sources dry up.

Another story of Godhde baba was told to us by an Australian monk whose interview we took which is written in detail below. It is said that once Godhde baba was climbing up the mountain along with goddess Vajreshwari but suddenly the goddess told Godhde baba to continue climbing and warned him to not stop and turn around but after some time he did because he was not able to hear the sound of the bangles that goddess had worn and when he turned around, he found that the goddess had way back behind and he was above her. The goddess then, told him to settle there itself. This is the reason why Godhde baba's samadhi is above Vajreshwari temple, as a mark of respect for his devotion and service.