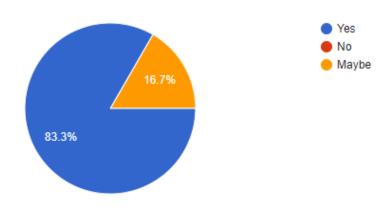

Has your visit enriched you?

6 responses

Do you think that these stories need preservation?

6 responses

How would you like to contribute spreading awareness about these stories? 
© Copy
6 responses

Do you think that the experience of visiting ancient sites/ temples/ villages changed you as a person?