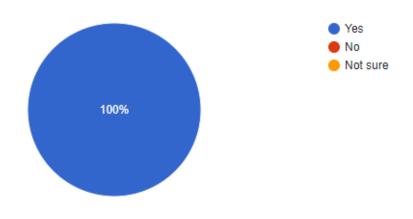

How was your experience visiting ancient sites/ villages in Vasai Taluka? 6 responses

Had you heard about the connection of the places you visited with olden times befo your visit?

6 responses

If you had heard/ known the stories, from whom did you hear them?