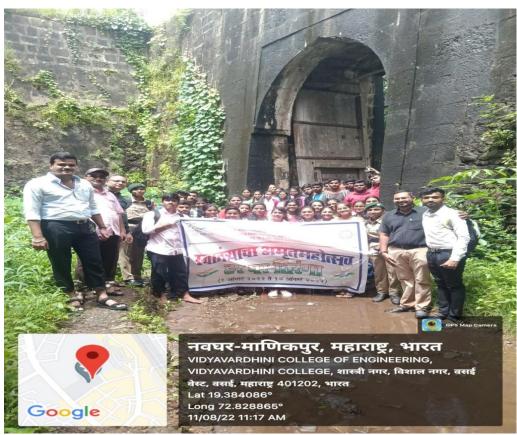

### The following departments conducted Field Visits during 2022-23.

| Sr.<br>No. | Department                                                           | Programme & Course                                                               | Place of Field Visit / Industrial Visit                                                                    | No. of participants |
|------------|----------------------------------------------------------------------|----------------------------------------------------------------------------------|------------------------------------------------------------------------------------------------------------|---------------------|
| 1.         | Dept. of Chemistry                                                   | Bachelor of Science-(BSc<br>Chemistry)                                           | Manfood Industry (Parle Industry) &<br>Navneet Publications, Lion and Deer<br>Safari at Darar Nagar Haveli | 35                  |
| 2.         | Dept. of Biotechnology                                               | Bachelor of Science-(BSc<br>Biotechnology)                                       | The Advanced Centre for Treatment<br>Research and Education, Kharghar, New<br>Mumbai                       | 34                  |
| 3.         | Dept. of Economics,<br>Political Science & Dept.<br>of Biotechnology | Bachelor of Arts (BA) –Economics<br>and Political Science, B.Sc<br>Biotechnology | Keshav Shrushti, Bhayander (W), Dist.<br>Thane                                                             | 45                  |
| 4.         | Dept. of History                                                     | Bachelor of Arts (BA) -History                                                   | Vasai Fort, Vasai, Dist. Palghar                                                                           | 43                  |
| 5.         | Dept. of Commerce                                                    | Bachelor of Commerce (BCom.) –<br>Commerce: FYBCom., SYBCom.                     | Anmol Gruh Udyog, Nallasopara, Dist.<br>Palghar                                                            | 27                  |