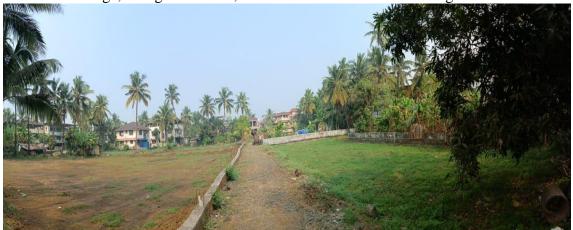

A field of Umrale

**Tagar** 

Rice is grown in the monsoon season. Farming is very beneficial to the settlers here. Flower cultivation in winter is very important for their trade. There are many methods of farming and trade is promoted using these methods. The people being mostly farmers, the people here are physically very healthy, and because of their life time farming, the people of the place love to live and interact with nature in various ways.