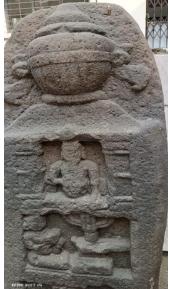

#### **♦ OBSERVATIONS**

Juchandra is a small village located in the periphery of Naigaon East. This village is known for its Chandika Devi Temple which is located in Bapane. During the visit of Chandika Devi Temple, we had a talk with the priest and the local people. Through the talk with them. We got to know about the two historical stories related to the Temple.

The front stairway to the temple

Backyard of the temple

A small temple at the entrance of the stairway

The entrance of the temple

### **Historical Story According to the Priest**

The temple in here is Swayambhu; it has come on its own. The area in here is called as Dandakaranya and it is also called as Parshuram Bhoomi. The place in here has got popular due to Pandavas worship and the goddess's blessings bestowed upon them. As there are '51 Shaktipeeths' in India, one of them is here in the form of Chandika temple.

A click of Chandika Temple

The goddess's