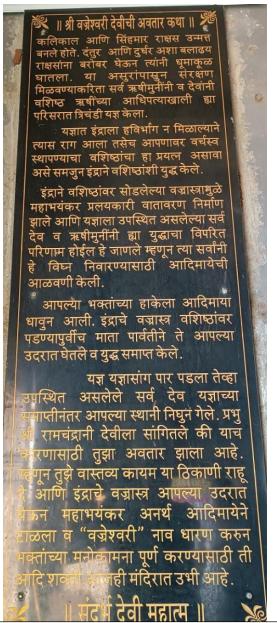

Image source: <a href="https://images.app.goo.gl/TGRTpL6eiL3koeb37">https://images.app.goo.gl/TGRTpL6eiL3koeb37</a>

As written in the stone inscription it is said that in the area of Vajreshwari there used to reside two demons, Kalikal and Simhamar, and they both used to deliberately troubling the natives in there for the sake of attention. One day, they reached the peak and along with them they took the other two powerful demons, like Dantur and Durdhar, and tried to destroy the village. In order to get protection from these asuras, all sages and gods performed Trichandi yajna in this area under the leadership of sage Vashishtha.

Inside view of the temple

Backyard of the temple Historical significance story of the temple

॥ मंदिराचे ऐतिहासिक महत्व ॥ 🖍 तो काळ पेशवाईचा होता. त्यावेळी पोर्तुगिजांच्या ताब्यात मुंबई पासुन जवळ दमण पर्यंतची गांव होती. मुसलमानांपेक्षा प्रखर आणि कडव्या असलेल्या पोर्तुगिजांनी प्रजेचा छळ सुरु केला. बाटवा बाटवी, आया बहिणींची अब्रु घ्यावी असे अत्यंत असह्य अत्याचार सुरु होते. ही हकिकत पेशव्यांच्या कानी पडली आणि श्रीमंत चिमाजी आप्पा पेशवे आपला फ़ौजफाटा घेऊन वसईच्या मोहिमेवर निघाले. जाता जाता श्री वज्रेश्वरीला नवस केला कि जर तुझ्या कृपेने मी किल्ला जिंकला तर किल्यासारखे तुझे देवुळ बांधीन. आणि श्री वज्रेश्वरी देवीची कृपा चिमाजी आप्पावर झाली. वसईच्या किल्यावर भगवा ध्वज फडकला. प्रजा सुखी झाली व चिमाजी आणांनी इ. स. १७३८ साली वसईचा किल्ला जिंकल्यावर देवीचा नवस बोलल्याप्रमाणे भव्य मंदिर बांधून आपल्या नवसाची पूर्तता केली. प्रथम वसईच्या किल्यात देवीचे लहानसे देवुळ बांधले आणि ज्या ठिकाणी देवीने श्रीमंत चिमाजी आप्पांना दृष्टांत देवून आशिर्वाद दिला तेच हे भव्य दिव्य पेशवेकालीन श्री वज्रेश्वरी ऐतिहासिक मंदिर

The marathi inscription taken as reference for the historical story of Vajreshwari

The historical story of the formation of the temple lies in the times of the Peshwa. At that time, the Portuguese were in power and had possession of the villages from Bombay to Daman.