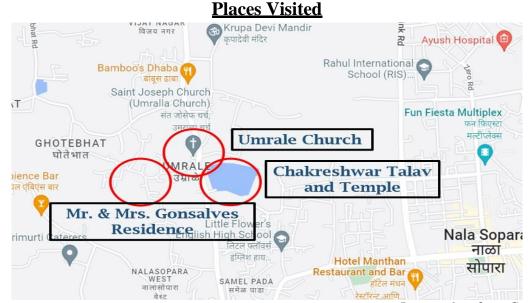

### **► Umrale Village :- A brief**

On our first visit to Umrale village which is located in Nallasopara (West), we met a resident, Mr. John Gonsalves and his wife and gathered some information about the village. In our discussion with the couple, we came to know many things about their culture, their history, the economic condition of the village, living conditions, dialect and festivals of this village.

A view of Umrale village

Mr. and Mrs. Gonsalves House

A click with Mr. and Mrs. Gonsalves