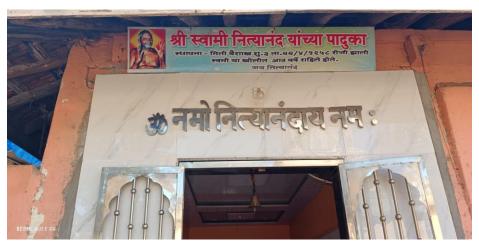

It is said that Nityanand Maharaj lived in Akaloli for 8 years near Rameshwar temple. The room where He lived is still there intact as it was and its photos are shown in the Akaloli village part of the report. After living there for 8 years He went to Vajreshwari for 2 years and then decided to live in Ganeshpuri till His last breath. People here believe that He is a yogi who used to meditate in Mandakini Mountain.

Swami nityanand's room where they lived for 8 years

Nityanand baba's idol and paduka

A click of the Akaloli kunds