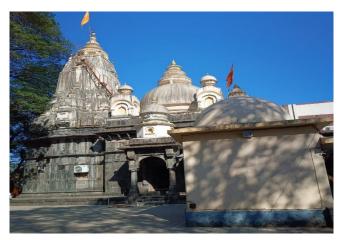

#### **♦ OBSERVATIONS**

Juchandra is a small village located in the periphery of Naigaon East. This village is known for its Chandika Devi Temple which is located in Bapane. During the visit of Chandika Devi Temple, we had a talk with the priest and the local people. Through the talk with them. We got to know about the two historical stories related to the Temple.

The front stairway to the temple

Backyard of the temple

A small temple at the entrance of the stairway

The entrance of the temple