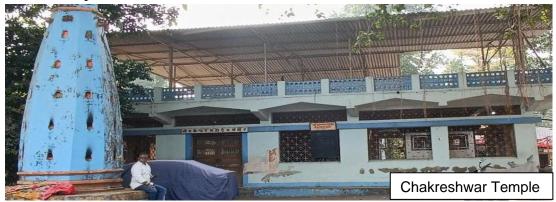

### **Chakreshwar Talao and Temple**

Sopara, according to religious texts, epics, and myths, is believed to be Shurparka, which was established by the 6th avatar of Vishnu – Parshurama. Parshurama also brought various Sanskrit Vedics (ancient sacred writings written in ancient Sanskrit) to teach people. He also shielded the place with his Parshu (axe). Sopara is hence referred to as Parshuramteertha.

Chakreshwar Talao is important for various reasons. Hindu followers believe that the Chakreshwar Talao came into existence because it was dug by Krishna's chakra. Today, the main reason for the importance of Chakreshwar Talao is because of the adjoining Chakreshwar Mahadev Mandir. It is also been said that the water of Chakreshwar Talao is as pure as Ganga.

Brahma Idol

The temple compound wall had a row of stone carvings of different Hindu deities. Legend says that they were all retrieved from the lake. The original temple was destroyed by the Portuguese who destroyed most of the temples in the Bassein area after they took it from Sultan Bahadur Shah of Gujarat.