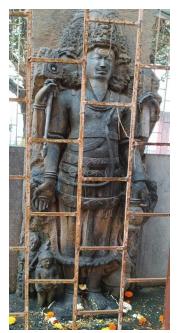

Brahma Idol

The temple compound wall had a row of stone carvings of different Hindu deities. Legend says that they were all retrieved from the lake. The original temple was destroyed by the Portuguese who destroyed most of the temples in the Bassein area after they took it from Sultan Bahadur Shah of Gujarat.

Temples of Brahma are rarely erected and there are very few temples of Brahma making Chakreshwar temple one of its kind. The Brahma idol here is a standing *sammukha* image, wearing a *jata-mukuta*. Among three of his faces which are seen, only the middle one has a beard. The god holds the *akshamala* and the *sruva* in the lower and upper right hands, and the *kamandalu* and the *pothi* (unbound book) in the lower and upper left hands. He wears a long garland reaching below his knees. On either side of the god appears a female figure carrying a bundle of *kusa* grass. His vehicle, the swan, is on his left, and an attendant on his right. It is, by far, the most impressive idol ever one might have seen.