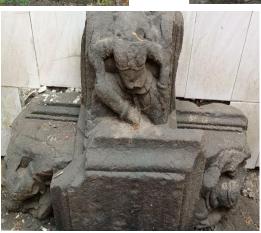

### **Chakreshwar Talao and Temple**

Sopara, according to religious texts, epics, and myths, is believed to be Shurparka, which was established by the 6th avatar of Vishnu – Parshurama. Parshurama also brought various Sanskrit Vedics (ancient sacred writings written in ancient Sanskrit) to teach people. He also shielded the place with his Parshu (axe). Sopara is hence referred to as Parshuramteertha.

Chakreshwar Talao is important for various reasons. Hindu followers believe that the Chakreshwar Talao came into existence because it was dug by Krishna's chakra. Today, the main reason for the importance of Chakreshwar Talao is because of the adjoining Chakreshwar Mahadev Mandir. It is also been said that the water of Chakreshwar Talao is as pure as Ganga.

According to the myth, the area around and the Konkan belt was created by Parshurama. It is believed that Parshurama shot an arrow into the sea upon which the sea subsided giving birth to a fresh new piece of land for the Brahmins and this is the land of Nirmal. The entire legend is recorded in a late Sthalapurana by the name of *Nirmal Mahatmya*. This Purana covers various descriptions of Parshurama and his conquests around Nirmal or Sopara. It also describes how Parshurama created 2 Teertha's here – Nirmal and Vimal.

It is believed that there came a time when the temple was assaulted and burgled. The trespassers plundered the temple and a large number of the idols were crushed and tossed into the lake. Quite a long while later the idols were recovered from the lake and set up in the present structure of the temple.

Brahma Idol

The temple compound wall had a row of stone carvings of different Hindu deities. Legend says that they were all retrieved from the lake. The original temple was destroyed by the Portuguese who destroyed most of the temples in the Bassein area after they took it from Sultan Bahadur Shah of Gujarat.