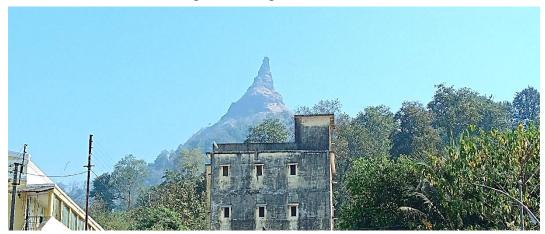

He stated that, the Saatvi gharana resides, Mahalakshmi Mata resides in the upper part of the temple. It is a community that resides on the foothills of the Mahalakhmi temple mountain and they had pleased the goddess with their devotion .

There was a pregnant woman who wanted to have darshan of Mahalakshmi but that pregnant woman could not go up, so Mahalakshmi Mata said wait, I will come down and give you darshan by myself and she did so, whenever the devotee is not able to climb up to have darshan of Mata mother herself gives darshan to him below, so a temple had been established below as well.

It is said that Dahanu's Mahalakshmi, Virar's Jivdani and Karle's Ekvira Mata are three sisters out of which the eldest sister is Goddess Mahalakshmi. The fact that why almost all the goddess lives on the mountain is because in earlier times the demons followed the goddess so she used to live on the mountain where she can live freely without fear of demons.

It is also said that on Vadhvan Bandar Rama has made a pind of King Dashrath (Father of Rama) when he was in exile. The pind is still present there.

The Mahalakshmi temple located on the hilltop

View from the hilltop