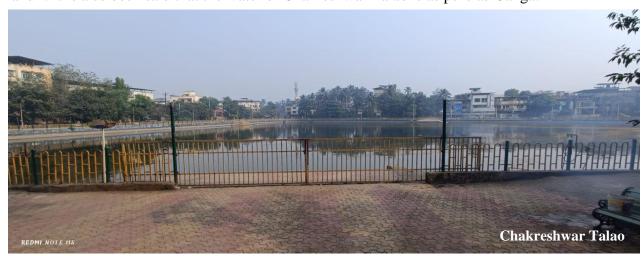

### **Chakreshwar Talao and Temple**

Sopara, according to religious texts, epics, and myths, is believed to be Shurparka, which was established by the 6th avatar of Vishnu – Parshurama. Parshurama also brought various Sanskrit Vedics (ancient sacred writings written in ancient Sanskrit) to teach people. He also shielded the place with his Parshu (axe). Sopara is hence referred to as Parshuramteertha.

Chakreshwar Talao is important for various reasons. Hindu followers believe that the Chakreshwar Talao came into existence because it was dug by Krishna's chakra. Today, the main reason for the importance of Chakreshwar Talao is because of the adjoining Chakreshwar Mahadev Mandir. It is also been said that the water of Chakreshwar Talao is as pure as Ganga.