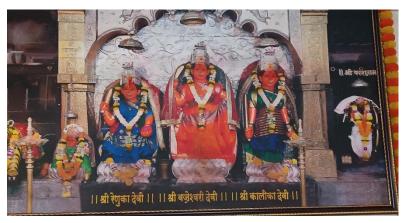

### Story by some local people

Goddess Chandika, Kalika goddess and Mahishasurmardhini goddess these three reside here along with Lord Ganpati. These three goddesses are also considered as "Adimaya." In this Kalyug these Aadimaya (or Aadimaayaa) powers have supremacy so the devotee can reach God only by their grace.

Shri Chandikamata is famous for answering the call of her devotees quickly, fulfilling their desires of devotees. Shri Chandika, Shri Kalika and Shri Mahisharsurmardhini Mata are incarnates of Shri Jagdamba's Rudravatar. They are here to exterminate the Asuras and destroy the wicked and can be seen together only in Sri Chandikamata temple located on the Girishikhara of Juchandra village. That is why this temple is unique in Maharashtra.