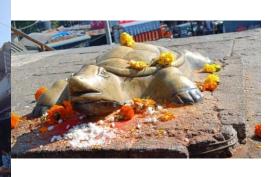

A click with the temple priest who gave the information

During the visit we also a saw a temple known as "Gaavdevi Temple." After asking a few people there, we got to know that the temple known as "Gaavdevi" is mostly present at every small village. It has been said that Gaavdevi protects the village from the negative power.

The click of the idol of Gaavdevi