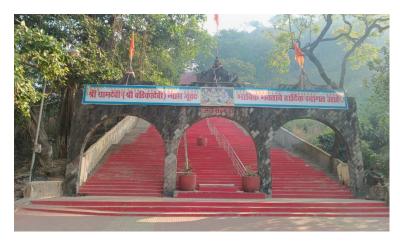

### **♦ INTRODUCTION: -**

Vajreshwari is a village situated near the Tansa river, famous for the Vajreshwari temple and hot water springs. It is a beautiful temple made of black stone located on a small hill and requires one to climb a series of about 50 steps.

The primary deity of the temple, Vajreshwari also spelled Vajreshvari, also known as Vajrábái and Vajrayogini, is considered an incarnation of the goddess Parvati or Aadi-Maya on earth. Her name literally means "the goddess of the Vajra". Built like a fort on top of a hillock, it has an aura about it. The stone dome of the hall reflects the power of the Maratha rulers who built the temple.

The presiding deities are Mahalakshmi, Vajreshwari, Renuka, Kalika and Parashuram (one of the few places with a prominent idol for Parashuram). This temple is 1000 years old and depicts the Shikhara style of architecture. On the Shikhar of the temple, it is said that there are the sculptures of gods of the four directions, i.e., north, south, east and west. Also, outside the temple there is an idol of God Hanuman as it is said that he is considered to have the role of being a 'dwarapal'.