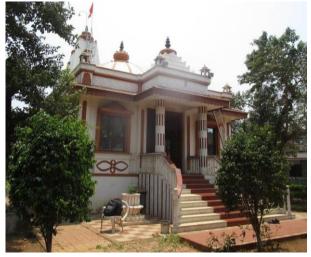

### **♦ INTRODUCTION: -**

Vajreshwari is a village situated near the Tansa river, famous for the Vajreshwari temple and hot water springs. It is a beautiful temple made of black stone located on a small hill and requires one to climb a series of about 50 steps.

The primary deity of the temple, Vajreshwari also spelled Vajreshvari, also known as Vajrábái and Vajrayogini, is considered an incarnation of the goddess Parvati or Aadi-Maya on earth. Her name literally means "the goddess of the Vajra". Built like a fort on top of a hillock, it has an aura about it. The stone dome of the hall reflects the power of the Maratha rulers who built the temple.

The presiding deities are Mahalakshmi, Vajreshwari, Renuka, Kalika and Parashuram (one of the few places with a prominent idol for Parashuram). This temple is 1000 years old and depicts the Shikhara style of architecture. On the Shikhar of the temple, it is said that there are the sculptures of gods of the four directions, i.e., north, south, east and west. Also, outside the temple there is an idol of God Hanuman as it is said that he is considered to have the role of being a 'dwarapal'.