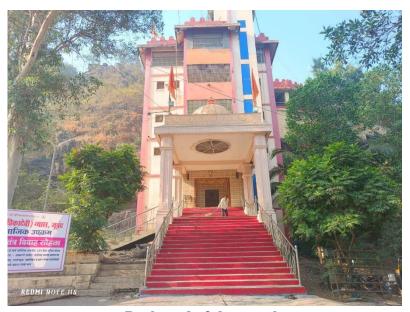

### **♦ INTRODUCTION: -**

Vajreshwari is a village situated near the Tansa river, famous for the Vajreshwari temple and hot water springs. It is a beautiful temple made of black stone located on a small hill and requires one to climb a series of about 50 steps.

The primary deity of the temple, Vajreshwari also spelled Vajreshvari, also known as Vajrábái and Vajrayogini, is considered an incarnation of the goddess Parvati or Aadi-Maya on earth. Her name literally means "the goddess of the Vajra". Built like a fort on top of a hillock, it has an aura about it. The stone dome of the hall reflects the power of the Maratha rulers who built the temple.

The presiding deities are Mahalakshmi, Vajreshwari, Renuka, Kalika and Parashuram (one of the few places with a prominent idol for Parashuram). This temple is 1000 years old and depicts the Shikhara style of architecture. On the Shikhar of the temple, it is said that there are the sculptures of gods of the four directions, i.e., north, south, east and west. Also, outside the temple there is an idol of God Hanuman as it is said that he is considered to have the role of being a 'dwarapal'.