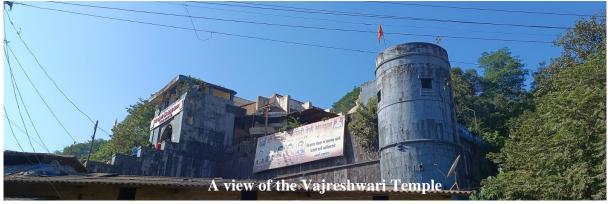

### **♦ INTRODUCTION: -**

Vajreshwari is a village situated near the Tansa river, famous for the Vajreshwari temple and hot water springs. It is a beautiful temple made of black stone located on a small hill and requires one to climb a series of about 50 steps.

The primary deity of the temple, Vajreshwari also spelled Vajreshvari, also known as Vajrábái and Vajrayogini, is considered an incarnation of the goddess Parvati or Aadi-Maya on earth. Her name literally means "the goddess of the Vajra". Built like a fort on top of a hillock, it has an aura about it. The stone dome of the hall reflects the power of the Maratha rulers who built the temple.

The presiding deities are Mahalakshmi, Vajreshwari, Renuka, Kalika and Parashuram (one of the few places with a prominent idol for Parashuram). This temple is 1000 years old and depicts the Shikhara style of architecture. On the Shikhar of the temple, it is said that there are the sculptures of gods of the four directions, i.e., north, south, east and west. Also, outside the temple there is an idol of God Hanuman as it is said that he is considered to have the role of being a 'dwarapal'.