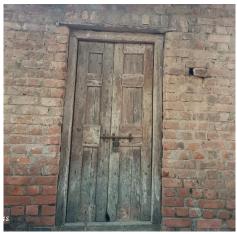

Champavati Temple

The temple from the inside

The goddess

♣ Some clicks of the tribal houses in the village

Drying cow pies for use as biofuel

Traditional doors found typically

A photo with Mr. Joshi along with his mother and a local tribe came from Dahanu by origin.