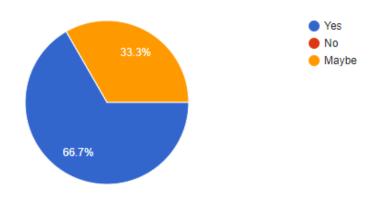

Has your visit enriched you?

6 responses

Do you think that these stories need preservation?

6 responses

How would you like to contribute spreading awareness about these stories? 
© Copy
6 responses

Do you think that the experience of visiting ancient sites/ temples/ villages changed you as a person?