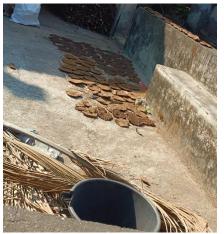

Champavati Temple

The temple from the inside

The goddess

♣ Some clicks of the tribal houses in the village

Drying cow pies for use as biofuel

Traditional doors found typically

A photo with Mr. Joshi along with his mother and a local tribe came from Dahanu by origin.