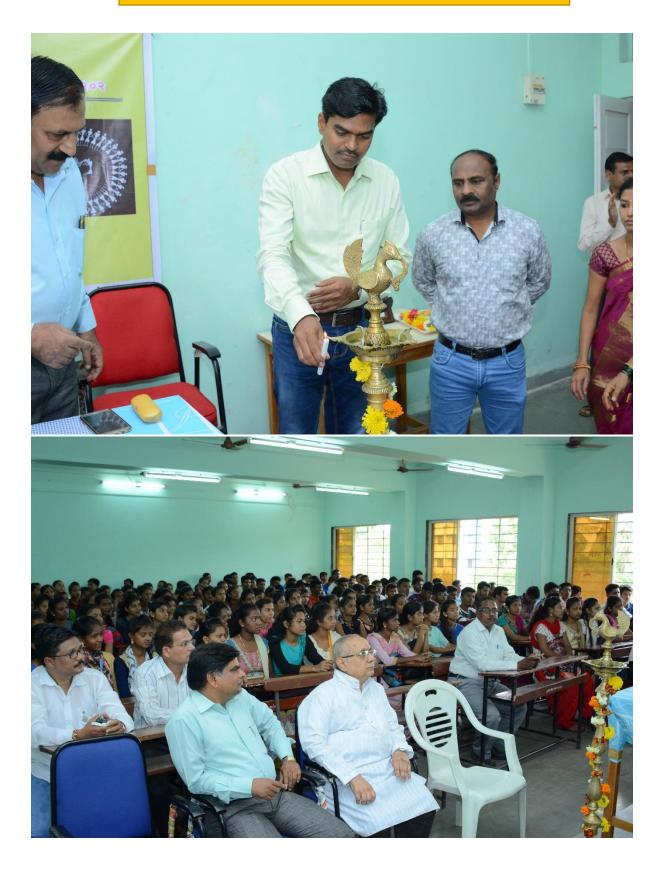

#### WORLD TRIBAL DAY (9<sup>TH</sup> AUGUST, 2017)

| Time:    | 10:00 am                                                    |
|----------|-------------------------------------------------------------|
| Venue:   | 206, New Building                                           |
| Date:    | 9th August, 2017                                            |
| Speaker: | Dr. Bhagwan Gawhade (Famous Literary person,<br>Aurangabad) |

Chairperson of programme: Principal Dr Keshav Ghorude

9<sup>th</sup> August is celebrated as World Tribal Day every year to understand the gravity of the problems of tribal people. Globalization poses threat to the indigenous culture of the world. It is attempted to ignite the people for the preservation of tribal culture through such kind of celebration. Palghar district is a tribal district in Maharashtra; even the strength of tribal students is proportionally more than other students, therefore this programme has great importance. **Dr Bhagwan Gawhade** highlighted the problems faced by tribal people socially, economically and culturally. He states that the main flow of the development should reach the doors of tribal people to make comprehensive development of society.