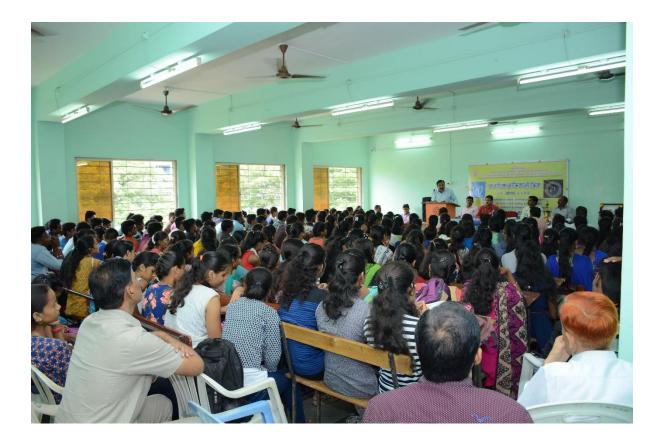

#### WORLD TRIBAL DAY (9<sup>TH</sup> AUGUST, 2017)

| Time:    | 10:00 am                                                    |
|----------|-------------------------------------------------------------|
| Venue:   | 206, New Building                                           |
| Date:    | 9th August, 2017                                            |
| Speaker: | Dr. Bhagwan Gawhade (Famous Literary person,<br>Aurangabad) |

Chairperson of programme: Principal Dr Keshav Ghorude

9<sup>th</sup> August is celebrated as World Tribal Day every year to understand the gravity of the problems of tribal people. Globalization poses threat to the indigenous culture of the world. It is attempted to ignite the people for the preservation of tribal culture through such kind of celebration. Palghar district is a tribal district in Maharashtra; even the strength of tribal students is proportionally more than other students, therefore this programme has great importance. **Dr Bhagwan Gawhade** highlighted the problems faced by tribal people socially, economically and culturally. He states that the main flow of the development should reach the doors of tribal people to make comprehensive development of society.