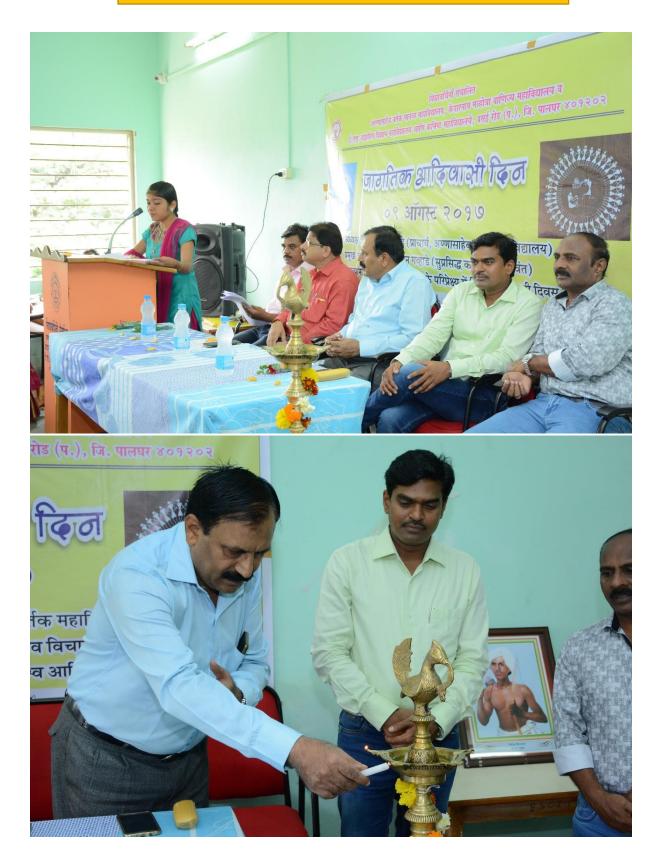

#### WORLD TRIBAL DAY (9<sup>TH</sup> AUGUST, 2017)

| Time:    | 10:00 am                                                    |
|----------|-------------------------------------------------------------|
| Venue:   | 206, New Building                                           |
| Date:    | 9th August, 2017                                            |
| Speaker: | Dr. Bhagwan Gawhade (Famous Literary person,<br>Aurangabad) |

Chairperson of programme: Principal Dr Keshav Ghorude

9<sup>th</sup> August is celebrated as World Tribal Day every year to understand the gravity of the problems of tribal people. Globalization poses threat to the indigenous culture of the world. It is attempted to ignite the people for the preservation of tribal culture through such kind of celebration. Palghar district is a tribal district in Maharashtra; even the strength of tribal students is proportionally more than other students, therefore this programme has great importance. **Dr Bhagwan Gawhade** highlighted the problems faced by tribal people socially, economically and culturally. He states that the main flow of the development should reach the doors of tribal people to make comprehensive development of society.