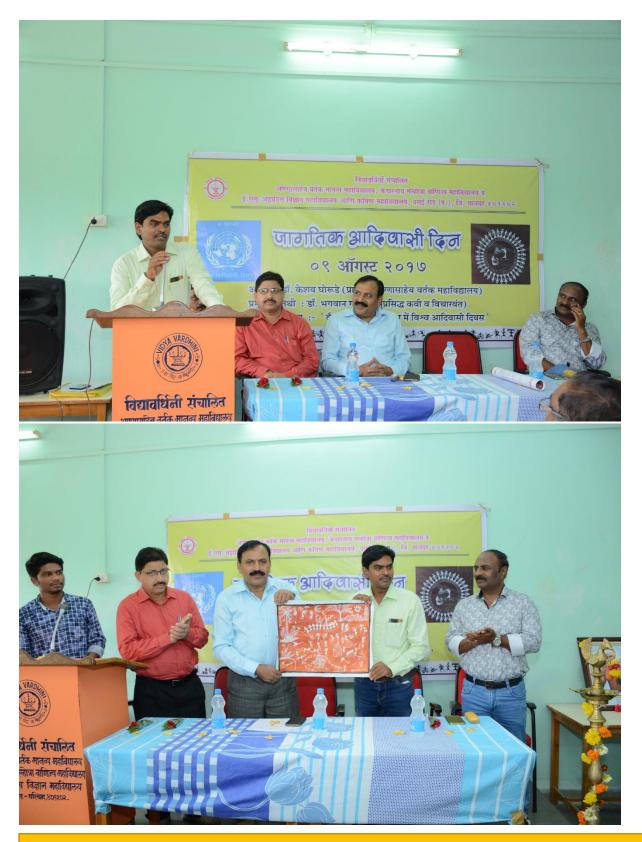

#### WORLD TRIBAL DAY (9<sup>TH</sup> AUGUST, 2017)

| Time:    | 10:00 am                                                    |
|----------|-------------------------------------------------------------|
| Venue:   | 206, New Building                                           |
| Date:    | 9th August, 2017                                            |
| Speaker: | Dr. Bhagwan Gawhade (Famous Literary person,<br>Aurangabad) |

Chairperson of programme: Principal Dr Keshav Ghorude

9<sup>th</sup> August is celebrated as World Tribal Day every year to understand the gravity of the problems of tribal people. Globalization poses threat to the indigenous culture of the world. It is attempted to ignite the people for the preservation of tribal culture through such kind of celebration. Palghar district is a tribal district in Maharashtra; even the strength of tribal students is proportionally more than other students, therefore this programme has great importance. **Dr Bhagwan Gawhade** highlighted the problems faced by tribal people socially, economically and culturally. He states that the main flow of the development should reach the doors of tribal people to make comprehensive development of society.

CS Scanned with CamScanner

Varli Painting (Indigenous Painting of Adivasi people) painted by students