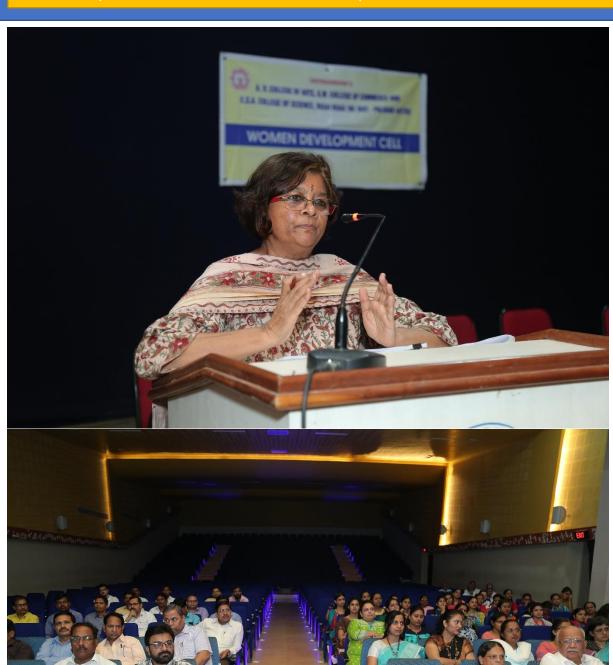

Date:

16 Jan, 2019

Guest Speakers: 1) Dr Mrs Kranti Jejurkar (Social Activist, Mumbai)

2) Dr Mrs Rekha Mahadeshewar (Social Activist, Mumbai)

Under the gender equity initiatives, the college organised A workshop on "Sexual Harassment at Workplace" to make aware the staff of the nature of sexual harassment in the workplace. All the staff of the institution participated in the workshop. The speakers of the programme explained various forms of sexual harassment and distinguished between good touch/words and bad touch/words. Through this workshop, courage was instilled among the women staff and trained them to stand against any untoward incident.