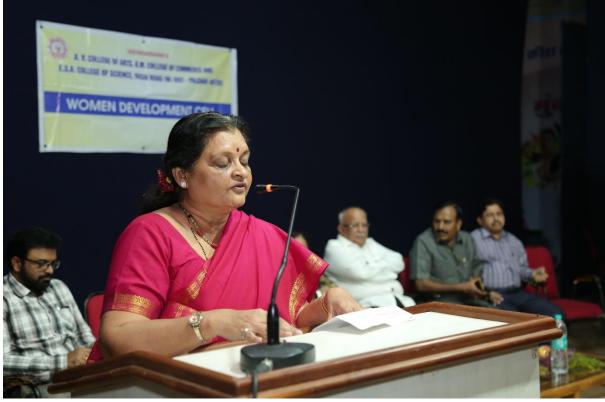

#### Report

A workshop on. "Sexual Harassment at Workplace", 16th Jan, 2019

Chairperson: Hon. Mr. Vikas Vartak (Chairman, Vidyavardhini

Educational Institution, Vasai)

Venue:

C. R. Rajani Auditorium

Time:

11:00 am

Date:

16 Jan, 2019

Guest Speakers: 1) Dr Mrs Kranti Jejurkar (Social Activist, Mumbai)

2) Dr Mrs Rekha Mahadeshewar (Social Activist, Mumbai)

Under the gender equity initiatives, the college organised A workshop on "Sexual Harassment at Workplace" to make aware the staff of the nature of sexual harassment in the workplace. All the staff of the institution participated in the workshop. The speakers of the programme explained various forms of sexual harassment and distinguished between good touch/words and bad touch/words. Through this workshop, courage was instilled among the women staff and trained them to stand against any untoward incident.