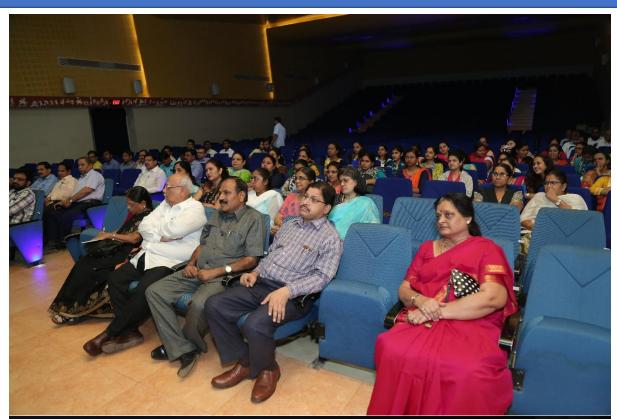

#### Report

A workshop on. "Sexual Harassment at Workplace", 16th Jan, 2019

Chairperson: Hon. Mr. Vikas Vartak (Chairman, Vidyavardhini

Educational Institution, Vasai)

Venue:

C. R. Rajani Auditorium

Time:

11:00 am

Date:

16 Jan, 2019

Guest Speakers: 1) Dr Mrs Kranti Jejurkar (Social Activist, Mumbai)

2) Dr Mrs Rekha Mahadeshewar (Social Activist, Mumbai)

Under the gender equity initiatives, the college organised A workshop on "Sexual Harassment at Workplace" to make aware the staff of the nature of sexual harassment in the workplace. All the staff of the institution participated in the workshop. The speakers of the programme explained various forms of sexual harassment and distinguished between good touch/words and bad touch/words. Through this workshop, courage was instilled among the women staff and trained them to stand against any untoward incident.