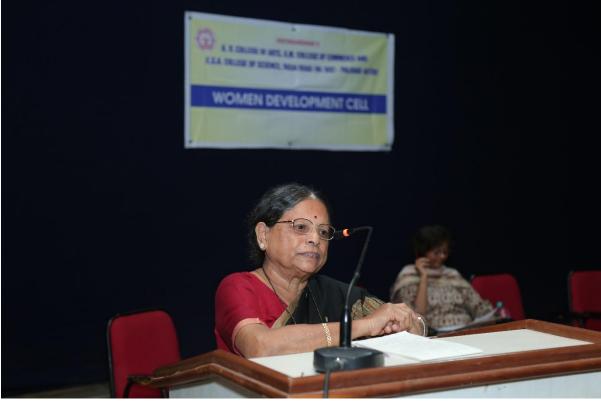

#### Report

A workshop on. "Sexual Harassment at Workplace", 16th Jan, 2019

Chairperson: Hon. Mr. Vikas Vartak (Chairman, Vidyavardhini

Educational Institution, Vasai)

Venue:

C. R. Rajani Auditorium

Time:

11:00 am

Date:

16 Jan, 2019

Guest Speakers: 1) Dr Mrs Kranti Jejurkar (Social Activist, Mumbai)

2) Dr Mrs Rekha Mahadeshewar (Social Activist, Mumbai)

Under the gender equity initiatives, the college organised A workshop on "Sexual Harassment at Workplace" to make aware the staff of the nature of sexual harassment in the workplace. All the staff of the institution participated in the workshop. The speakers of the programme explained various forms of sexual harassment and distinguished between good touch/words and bad touch/words. Through this workshop, courage was instilled among the women staff and trained them to stand against any untoward incident.