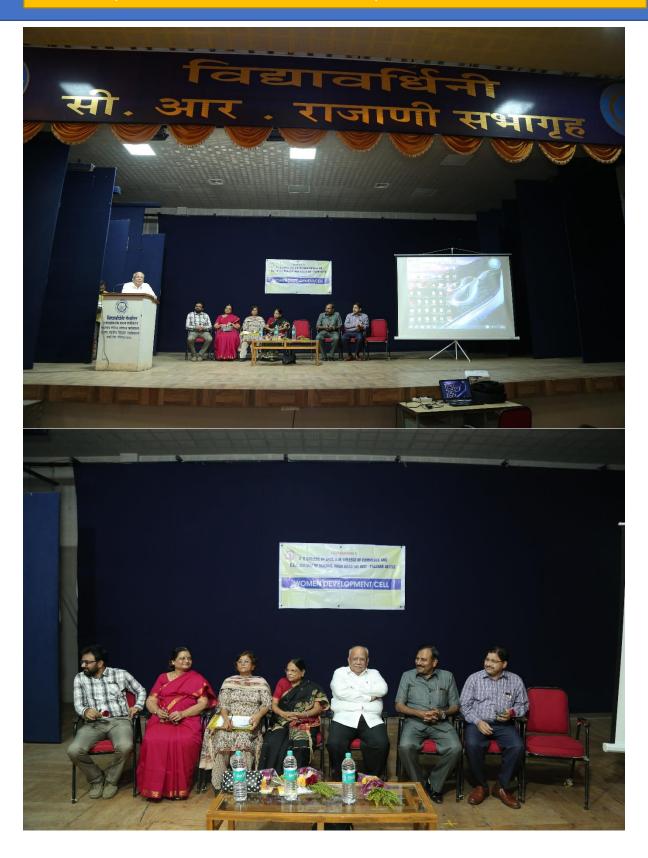

#### Report

A workshop on. "Sexual Harassment at Workplace", 16th Jan, 2019

Chairperson: Hon. Mr. Vikas Vartak (Chairman, Vidyavardhini

Educational Institution, Vasai)

Venue:

C. R. Rajani Auditorium

Time:

11:00 am

Date:

16 Jan, 2019

Guest Speakers: 1) Dr Mrs Kranti Jejurkar (Social Activist, Mumbai)

2) Dr Mrs Rekha Mahadeshewar (Social Activist, Mumbai)

Under the gender equity initiatives, the college organised A workshop on "Sexual Harassment at Workplace" to make aware the staff of the nature of sexual harassment in the workplace. All the staff of the institution participated in the workshop. The speakers of the programme explained various forms of sexual harassment and distinguished between good touch/words and bad touch/words. Through this workshop, courage was instilled among the women staff and trained them to stand against any untoward incident.