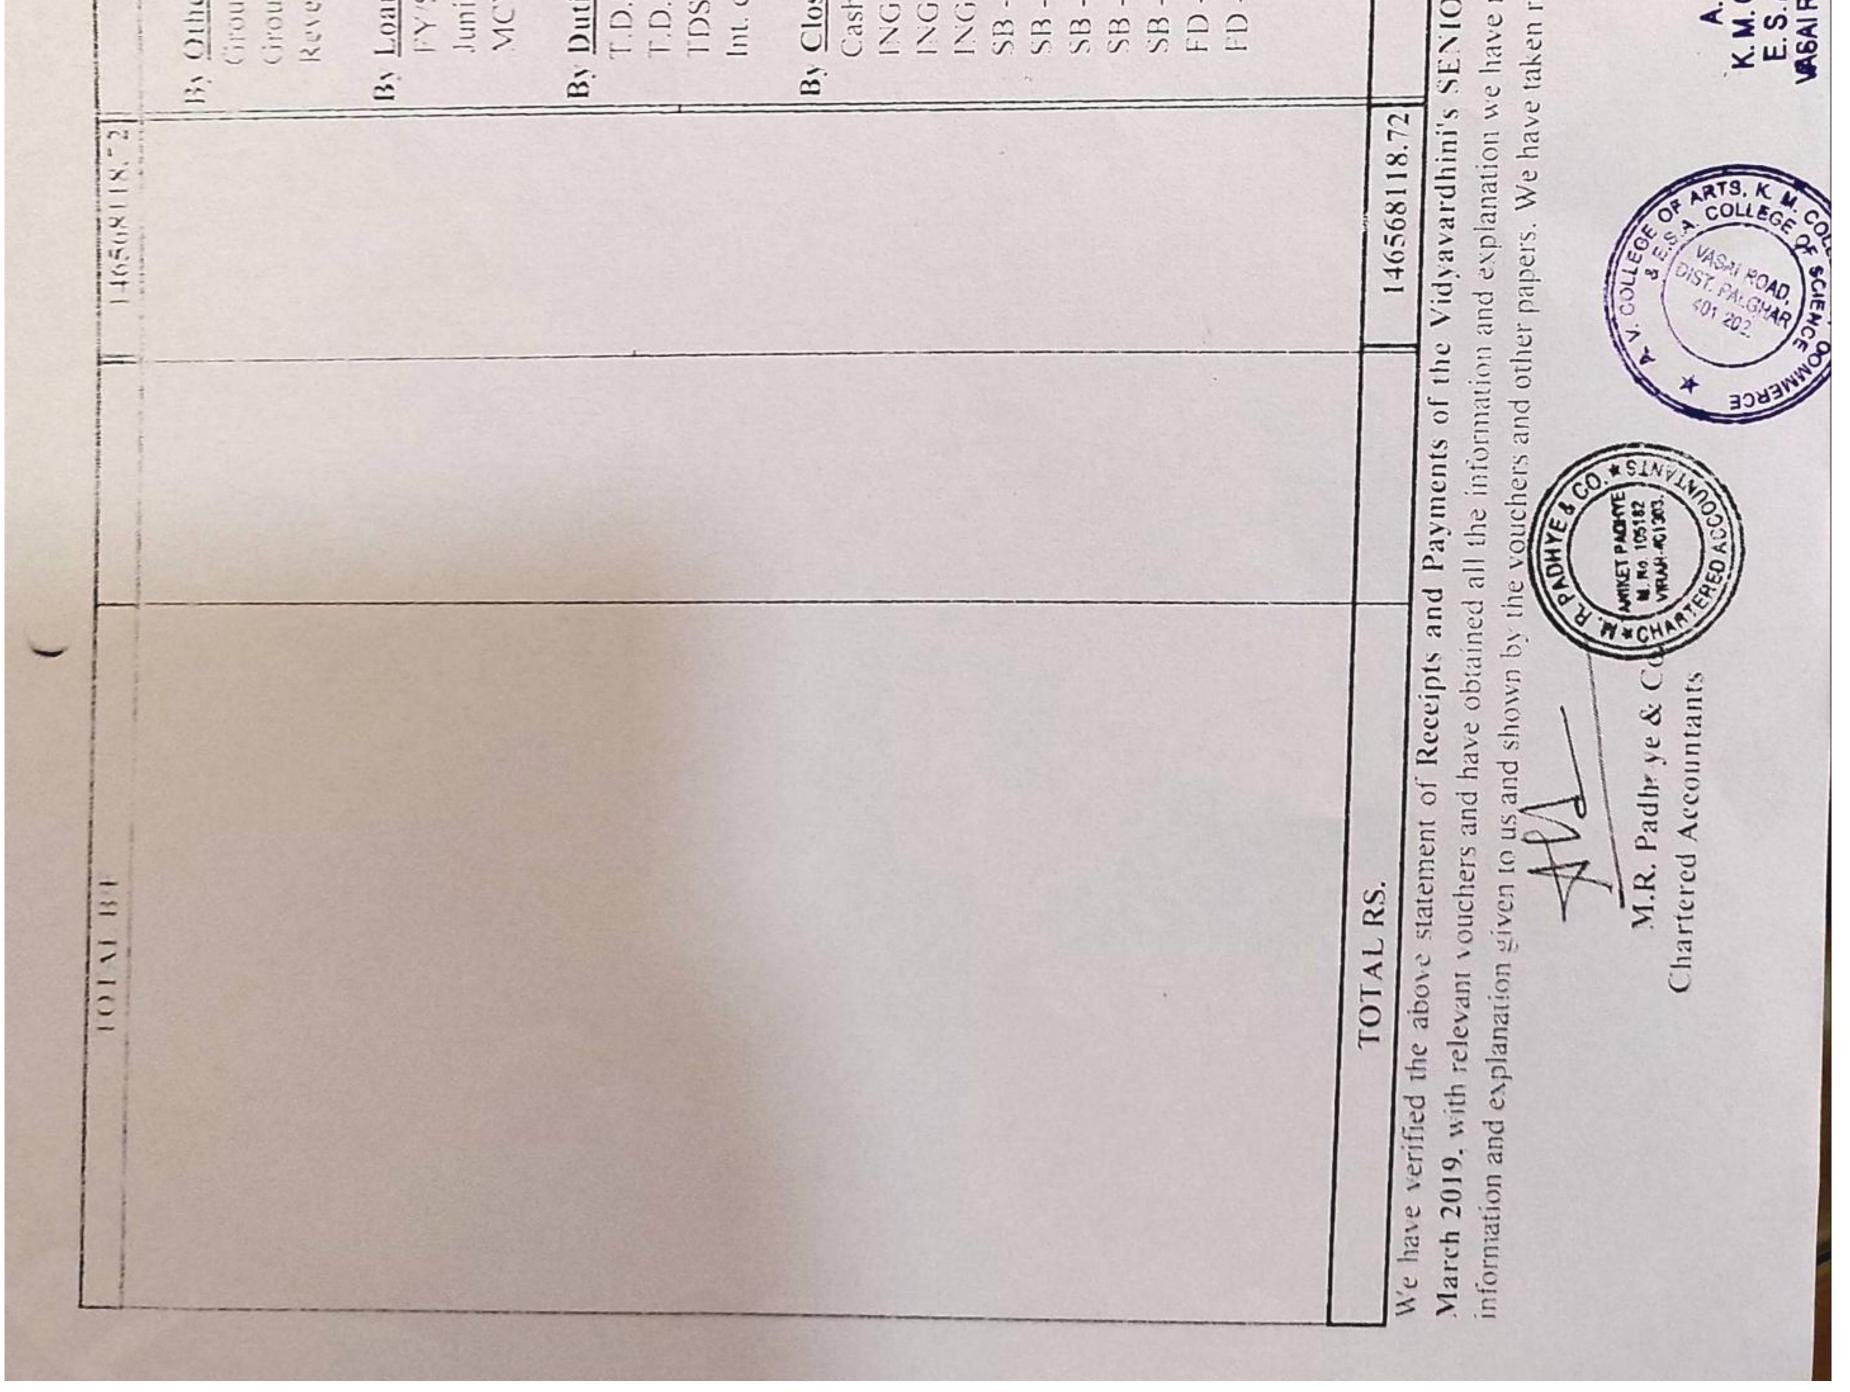

DO. QUAR

R.G.Divekar

Chartered Account M No 13863 (Internal Auditor)

PRINCIPAL A. V. COLLEGE OF ARTS K. M. COLLEGE OF COMMERCE E. S. A. COLLEGE OF SCIENCE VASAI ROAD, DIST. PALGHAR-401202.

m

111

| Rs. Ps.                    |                                         | 23390.75                                                                                                              |                                                           | 309033.40                                                                              |                                                                                                        | 3398.00                                                                                                    |                                                                                                       |                         | 754652.50        | 0 0 0                                                                                                      | 0 110759.19             | 1201233.84      |
|----------------------------|-----------------------------------------|-----------------------------------------------------------------------------------------------------------------------|-----------------------------------------------------------|----------------------------------------------------------------------------------------|--------------------------------------------------------------------------------------------------------|------------------------------------------------------------------------------------------------------------|-------------------------------------------------------------------------------------------------------|-------------------------|------------------|------------------------------------------------------------------------------------------------------------|-------------------------|-----------------|
| Rs. Ps.                    |                                         | 27518.75<br>4128.00                                                                                                   | 321895.40<br>10960.00                                     | 136650.00<br>469505.40<br>160472.00                                                    |                                                                                                        | 5664.00<br>2266.00                                                                                         | 579378.50<br>509352.00                                                                                | 333318.00               | 760.00           | 111265.19<br>55000.00<br>166265.19                                                                         | 55506.00                | <br>OSINYLING   |
| YEAK ENDED JUST TO THE     | ASSEID                                  | FIXED ASSETS<br><u>Airconditioner 1.5 Ton Split</u><br>Balance as per last year Balancesheet<br>Less : Depreciation @ |                                                           | Add : Purchased during April 17 to Sept. 1<br>Add : Purchased during Oct 17 to March 1 | Less : Depreciation (0)                                                                                |                                                                                                            | 00 LIBRARY BOOKS<br>Balance as per last year Balancesheet<br>00 Add: Addition from Oct 17 to March 18 | Less : Depreciation (a) | Cheque Cancelled | COMPUTER - T.Y.B.Com<br>Balance as per last year Balancesheet<br>Add : Purchased during Oct 17 to March 18 | Less : Depreciation (a) | TOTAL C/L. 2010 |
| SHEET FOR THE Y            | Rs. Ps.                                 | 38780.00                                                                                                              | 54800.00                                                  | \$4700.00                                                                              | 24377.00                                                                                               | 88369.00                                                                                                   | 6500.00<br>12983.00                                                                                   |                         |                  |                                                                                                            |                         | <br>280509.00   |
| BALANCE SHEE               | Rs. Ps.                                 | 1                                                                                                                     |                                                           |                                                                                        | FF 24377.00                                                                                            | . 88369.00                                                                                                 |                                                                                                       |                         |                  |                                                                                                            |                         |                 |
| DIST: PALGHAR-401 202. BAL | S I I I I I I I I I I I I I I I I I I I | LABORATORY DEPOSIT<br>Balance as per last year B/Sheet                                                                | CAUTION MONEY DEPOSIT<br>Balance as per last year B/Sheet | LIBRARY DEPOSIT<br>Balance as per last year B/Sheet                                    | DCPS PAYABLE TO NON-TEACHING STA<br>Balance as per last year B/Sheet<br>Add - Received during the year | DCPS PAVABLE TO TEACHING STAFF<br>Balance as per the last year's B/Sheet<br>Add : Received during the year | Land Develop:nent Bank                                                                                | Vasai Janta Bank Ltd    |                  |                                                                                                            |                         | TOTAL C/F.      |

# VIDYAVARDHINI'S A.V.COLLEGE OF ARTS, K.M. COLLEGE OF COMMERCE & E.S.A. COLLEGE OF SCIENCE, VASAI ROAD, DIST:PALGHAR-401 202. BALANCE SHEET FOR THE YEAR ENDED 31st MARCH, 2018 ( SENIOR COLLEGE )

| DIG TRACE                                                                                                 |                                  | 280509.00   | TOTAL B/F.                                                                                                                                                                                                                                                                                                                                                                                                                                                                                                                                                                                                                                                                                                                                                                                                                                                                                                                                                                                                                                                                                                                                                                                                                                                                                                                                                                                                                                                                                                                                                                                                                                                                                                                                                                                                                                                                                                                                                                                                                                                                                                                     |                                                 | 1201233.84 |
|-----------------------------------------------------------------------------------------------------------|----------------------------------|-------------|--------------------------------------------------------------------------------------------------------------------------------------------------------------------------------------------------------------------------------------------------------------------------------------------------------------------------------------------------------------------------------------------------------------------------------------------------------------------------------------------------------------------------------------------------------------------------------------------------------------------------------------------------------------------------------------------------------------------------------------------------------------------------------------------------------------------------------------------------------------------------------------------------------------------------------------------------------------------------------------------------------------------------------------------------------------------------------------------------------------------------------------------------------------------------------------------------------------------------------------------------------------------------------------------------------------------------------------------------------------------------------------------------------------------------------------------------------------------------------------------------------------------------------------------------------------------------------------------------------------------------------------------------------------------------------------------------------------------------------------------------------------------------------------------------------------------------------------------------------------------------------------------------------------------------------------------------------------------------------------------------------------------------------------------------------------------------------------------------------------------------------|-------------------------------------------------|------------|
| S.T.C. FREESHIP<br>Balance as per the last year's B/Sheet<br>Received during the year                     | 836880.00<br>29600.00            |             | B.C. BOOK BANK GRANT<br>Balance as per last year Balancesheet<br>Add : Purchased during the Apr 17 to Sept 17<br>Add : During Oct 17 to March 2018                                                                                                                                                                                                                                                                                                                                                                                                                                                                                                                                                                                                                                                                                                                                                                                                                                                                                                                                                                                                                                                                                                                                                                                                                                                                                                                                                                                                                                                                                                                                                                                                                                                                                                                                                                                                                                                                                                                                                                             | 73710.08<br>207290.00<br>63373.00<br>344373.08  |            |
| PHYSICS/MATHS Scholarship 2015-2016<br>Balance as per the last year's B/Sheet<br>Received during the year | 9105.00<br>2000.00<br>11105.00   |             | Less : Depreciation @ 40% p.a. 58256.03<br>Less : Grant Reed During the year                                                                                                                                                                                                                                                                                                                                                                                                                                                                                                                                                                                                                                                                                                                                                                                                                                                                                                                                                                                                                                                                                                                                                                                                                                                                                                                                                                                                                                                                                                                                                                                                                                                                                                                                                                                                                                                                                                                                                                                                                                                   | 70931.00<br>273442.08<br>135360.00              | 138082.08  |
| Less:- Paid during the year<br>STAFF WELFARE FUND<br>Balance as per the last year's B/Sheet               | 10000.00                         | 1105.00     | SANITARY NAPKIN & VENDING MACHI<br>Balance as per last year Balancesheet<br>Less : Depreciation @15% p.a.                                                                                                                                                                                                                                                                                                                                                                                                                                                                                                                                                                                                                                                                                                                                                                                                                                                                                                                                                                                                                                                                                                                                                                                                                                                                                                                                                                                                                                                                                                                                                                                                                                                                                                                                                                                                                                                                                                                                                                                                                      | NG<br>31894.00<br>4784.00                       | 27110.00   |
| G.P.F. PAYABLE 2015-16<br>Balance as per the last year's B/Sheet                                          |                                  | 465100.00   | EQUIPMENTS<br>Balance as per the last year B/Sheet<br>Addition during Oct 2017 to Mar 2018                                                                                                                                                                                                                                                                                                                                                                                                                                                                                                                                                                                                                                                                                                                                                                                                                                                                                                                                                                                                                                                                                                                                                                                                                                                                                                                                                                                                                                                                                                                                                                                                                                                                                                                                                                                                                                                                                                                                                                                                                                     | 1710809.97<br>76000.00                          |            |
| G.P.F. RECOVERY<br>Balance as per the last year's B/Sheet                                                 |                                  | 3116.00     | Addition during Apr 2017 to Sept 2017<br>Less : Depreciation (a) 15% p.a.                                                                                                                                                                                                                                                                                                                                                                                                                                                                                                                                                                                                                                                                                                                                                                                                                                                                                                                                                                                                                                                                                                                                                                                                                                                                                                                                                                                                                                                                                                                                                                                                                                                                                                                                                                                                                                                                                                                                                                                                                                                      | 34500.00<br>1821309.97<br>267496.00             | 1553813.97 |
| V.C.'S Fund<br>Balance as per the last year's B/Sheet<br>Add : Received during the year                   | 32080.00                         | 32080.00    | IV CAMERA<br>nee as per the last year B/                                                                                                                                                                                                                                                                                                                                                                                                                                                                                                                                                                                                                                                                                                                                                                                                                                                                                                                                                                                                                                                                                                                                                                                                                                                                                                                                                                                                                                                                                                                                                                                                                                                                                                                                                                                                                                                                                                                                                                                                                                                                                       | 124207.36                                       |            |
| Junior College Freeship Payable<br>Balance as per the last year's B/Sheet                                 |                                  | 14650.00    | Add : During Apr 17 to Sept 17<br>During Oct 17 to March 18<br>Less : Depreciation (a)                                                                                                                                                                                                                                                                                                                                                                                                                                                                                                                                                                                                                                                                                                                                                                                                                                                                                                                                                                                                                                                                                                                                                                                                                                                                                                                                                                                                                                                                                                                                                                                                                                                                                                                                                                                                                                                                                                                                                                                                                                         | 200400.00<br>397241.00<br>789848.36<br>88684.00 | 701164.36  |
| State Govt. Open Merit Scholarship<br>Bulance as per the last year B/Sheet                                |                                  | 28950.00    | FURNITURE & FIXTURES                                                                                                                                                                                                                                                                                                                                                                                                                                                                                                                                                                                                                                                                                                                                                                                                                                                                                                                                                                                                                                                                                                                                                                                                                                                                                                                                                                                                                                                                                                                                                                                                                                                                                                                                                                                                                                                                                                                                                                                                                                                                                                           |                                                 |            |
| G.P.F. Payble                                                                                             |                                  | 1 69000.000 | the last year B/Sheet<br>he April 2017 to Sept                                                                                                                                                                                                                                                                                                                                                                                                                                                                                                                                                                                                                                                                                                                                                                                                                                                                                                                                                                                                                                                                                                                                                                                                                                                                                                                                                                                                                                                                                                                                                                                                                                                                                                                                                                                                                                                                                                                                                                                                                                                                                 | 2496593.47<br>524370.00                         |            |
| Add : Received during the year                                                                            | 36873.00<br>12138.00<br>49011.00 |             | Less : Depreciation (a) 10% p.a.                                                                                                                                                                                                                                                                                                                                                                                                                                                                                                                                                                                                                                                                                                                                                                                                                                                                                                                                                                                                                                                                                                                                                                                                                                                                                                                                                                                                                                                                                                                                                                                                                                                                                                                                                                                                                                                                                                                                                                                                                                                                                               | 3219863.47<br>312041.00                         | 2907822.47 |
|                                                                                                           | 67693.00                         |             |                                                                                                                                                                                                                                                                                                                                                                                                                                                                                                                                                                                                                                                                                                                                                                                                                                                                                                                                                                                                                                                                                                                                                                                                                                                                                                                                                                                                                                                                                                                                                                                                                                                                                                                                                                                                                                                                                                                                                                                                                                                                                                                                |                                                 |            |
| TOTAL C/F                                                                                                 |                                  | 2087490.00  | TOTAL CIF Sources                                                                                                                                                                                                                                                                                                                                                                                                                                                                                                                                                                                                                                                                                                                                                                                                                                                                                                                                                                                                                                                                                                                                                                                                                                                                                                                                                                                                                                                                                                                                                                                                                                                                                                                                                                                                                                                                                                                                                                                                                                                                                                              |                                                 | 6529226.72 |
|                                                                                                           |                                  |             | The second secon |                                                 |            |
|                                                                                                           |                                  |             |                                                                                                                                                                                                                                                                                                                                                                                                                                                                                                                                                                                                                                                                                                                                                                                                                                                                                                                                                                                                                                                                                                                                                                                                                                                                                                                                                                                                                                                                                                                                                                                                                                                                                                                                                                                                                                                                                                                                                                                                                                                                                                                                |                                                 |            |