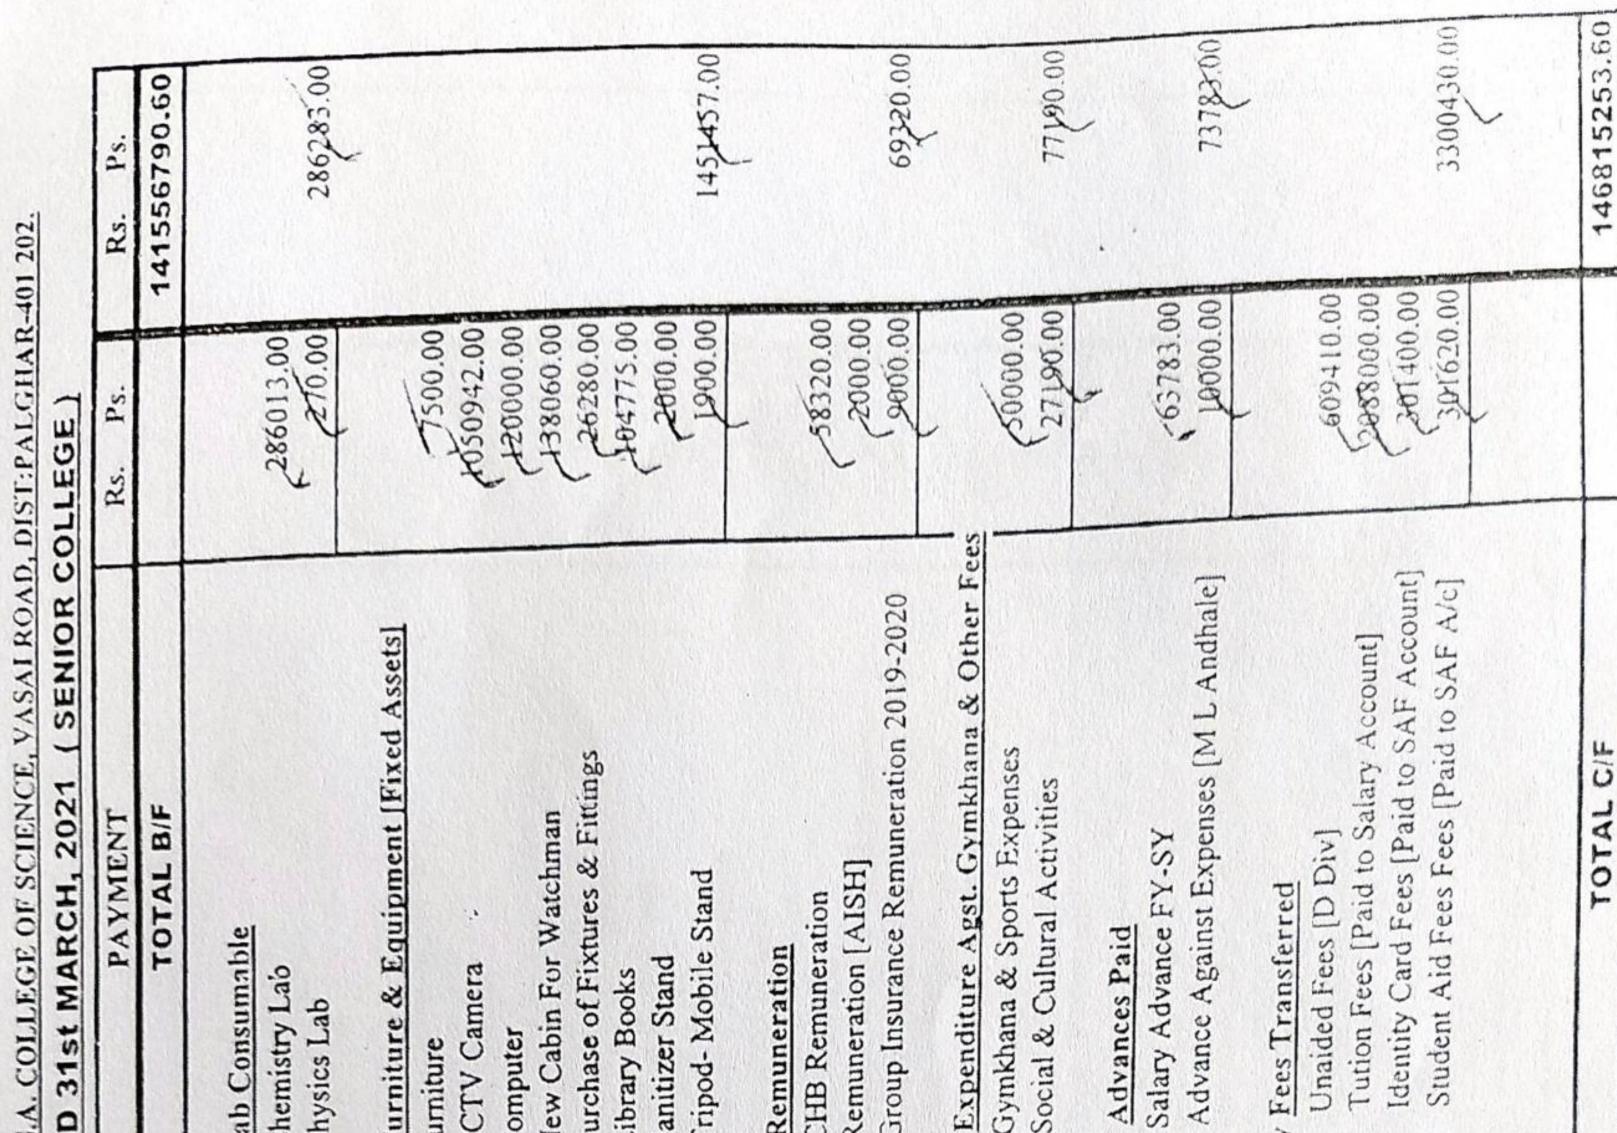

# VIDYAVARDHINI'S A.V.COLLEGE OF ARTS, K.M. COLLEGE OF COMMERCE & E.S.A. COLLEGE OF SCIENCE, VASAI ROAD, DIST:PALGHAR-401 202. BALANCE SHEET FOR THE YEAR ENDED 31st MARCH, 2018 ( SENIOR COLLEGE )

| DIG TRACE                                                                                                 |                                  | 280509.00   | TOTAL B/F.                                                                                                                                                                                                                                                                                                                                                                                                                                                                                                                                                                                                                                                                                                                                                                                                                                                                                                                                                                                                                                                                                                                                                                                                                                                                                                                                                                                                                                                                                                                                                                                                                                                                                                                                                                                                                                                                                                                                                                                                                                                                                                                     |                                                 | 1201233.84 |
|-----------------------------------------------------------------------------------------------------------|----------------------------------|-------------|--------------------------------------------------------------------------------------------------------------------------------------------------------------------------------------------------------------------------------------------------------------------------------------------------------------------------------------------------------------------------------------------------------------------------------------------------------------------------------------------------------------------------------------------------------------------------------------------------------------------------------------------------------------------------------------------------------------------------------------------------------------------------------------------------------------------------------------------------------------------------------------------------------------------------------------------------------------------------------------------------------------------------------------------------------------------------------------------------------------------------------------------------------------------------------------------------------------------------------------------------------------------------------------------------------------------------------------------------------------------------------------------------------------------------------------------------------------------------------------------------------------------------------------------------------------------------------------------------------------------------------------------------------------------------------------------------------------------------------------------------------------------------------------------------------------------------------------------------------------------------------------------------------------------------------------------------------------------------------------------------------------------------------------------------------------------------------------------------------------------------------|-------------------------------------------------|------------|
| S.T.C. FREESHIP<br>Balance as per the last year's B/Sheet<br>Received during the year                     | 836880.00<br>29600.00            |             | B.C. BOOK BANK GRANT<br>Balance as per last year Balancesheet<br>Add : Purchased during the Apr 17 to Sept 17<br>Add : During Oct 17 to March 2018                                                                                                                                                                                                                                                                                                                                                                                                                                                                                                                                                                                                                                                                                                                                                                                                                                                                                                                                                                                                                                                                                                                                                                                                                                                                                                                                                                                                                                                                                                                                                                                                                                                                                                                                                                                                                                                                                                                                                                             | 73710.08<br>207290.00<br>63373.00<br>344373.08  |            |
| PHYSICS/MATHS Scholarship 2015-2016<br>Balance as per the last year's B/Sheet<br>Received during the year | 9105.00<br>2000.00<br>11105.00   |             | Less : Depreciation @ 40% p.a. 58256.03<br>Less : Grant Reed During the year                                                                                                                                                                                                                                                                                                                                                                                                                                                                                                                                                                                                                                                                                                                                                                                                                                                                                                                                                                                                                                                                                                                                                                                                                                                                                                                                                                                                                                                                                                                                                                                                                                                                                                                                                                                                                                                                                                                                                                                                                                                   | 70931.00<br>273442.08<br>135360.00              | 138082.08  |
| Less:- Paid during the year<br>STAFF WELFARE FUND<br>Balance as per the last year's B/Sheet               | 10000.00                         | 1105.00     | SANITARY NAPKIN & VENDING MACHI<br>Balance as per last year Balancesheet<br>Less : Depreciation @15% p.a.                                                                                                                                                                                                                                                                                                                                                                                                                                                                                                                                                                                                                                                                                                                                                                                                                                                                                                                                                                                                                                                                                                                                                                                                                                                                                                                                                                                                                                                                                                                                                                                                                                                                                                                                                                                                                                                                                                                                                                                                                      | NG<br>31894.00<br>4784.00                       | 27110.00   |
| G.P.F. PAYABLE 2015-16<br>Balance as per the last year's B/Sheet                                          |                                  | 465100.00   | EQUIPMENTS<br>Balance as per the last year B/Sheet<br>Addition during Oct 2017 to Mar 2018                                                                                                                                                                                                                                                                                                                                                                                                                                                                                                                                                                                                                                                                                                                                                                                                                                                                                                                                                                                                                                                                                                                                                                                                                                                                                                                                                                                                                                                                                                                                                                                                                                                                                                                                                                                                                                                                                                                                                                                                                                     | 1710809.97<br>76000.00                          |            |
| G.P.F. RECOVERY<br>Balance as per the last year's B/Sheet                                                 |                                  | 3116.00     | Addition during Apr 2017 to Sept 2017<br>Less : Depreciation (a) 15% p.a.                                                                                                                                                                                                                                                                                                                                                                                                                                                                                                                                                                                                                                                                                                                                                                                                                                                                                                                                                                                                                                                                                                                                                                                                                                                                                                                                                                                                                                                                                                                                                                                                                                                                                                                                                                                                                                                                                                                                                                                                                                                      | 34500.00<br>1821309.97<br>267496.00             | 1553813.97 |
| V.C.'S Fund<br>Balance as per the last year's B/Sheet<br>Add : Received during the year                   | 32080.00                         | 32080.00    | IV CAMERA<br>nee as per the last year B/                                                                                                                                                                                                                                                                                                                                                                                                                                                                                                                                                                                                                                                                                                                                                                                                                                                                                                                                                                                                                                                                                                                                                                                                                                                                                                                                                                                                                                                                                                                                                                                                                                                                                                                                                                                                                                                                                                                                                                                                                                                                                       | 124207.36                                       |            |
| Junior College Freeship Payable<br>Balance as per the last year's B/Sheet                                 |                                  | 14650.00    | Add : During Apr 17 to Sept 17<br>During Oct 17 to March 18<br>Less : Depreciation (a)                                                                                                                                                                                                                                                                                                                                                                                                                                                                                                                                                                                                                                                                                                                                                                                                                                                                                                                                                                                                                                                                                                                                                                                                                                                                                                                                                                                                                                                                                                                                                                                                                                                                                                                                                                                                                                                                                                                                                                                                                                         | 200400.00<br>397241.00<br>789848.36<br>88684.00 | 701164.36  |
| State Govt. Open Merit Scholarship<br>Bulance as per the last year B/Sheet                                |                                  | 28950.00    | FURNITURE & FIXTURES                                                                                                                                                                                                                                                                                                                                                                                                                                                                                                                                                                                                                                                                                                                                                                                                                                                                                                                                                                                                                                                                                                                                                                                                                                                                                                                                                                                                                                                                                                                                                                                                                                                                                                                                                                                                                                                                                                                                                                                                                                                                                                           |                                                 |            |
| G.P.F. Payble                                                                                             |                                  | 1 69000.000 | the last year B/Sheet<br>he April 2017 to Sept                                                                                                                                                                                                                                                                                                                                                                                                                                                                                                                                                                                                                                                                                                                                                                                                                                                                                                                                                                                                                                                                                                                                                                                                                                                                                                                                                                                                                                                                                                                                                                                                                                                                                                                                                                                                                                                                                                                                                                                                                                                                                 | 2496593.47<br>524370.00                         |            |
| Add : Received during the year                                                                            | 36873.00<br>12138.00<br>49011.00 |             | Less : Depreciation (a) 10% p.a.                                                                                                                                                                                                                                                                                                                                                                                                                                                                                                                                                                                                                                                                                                                                                                                                                                                                                                                                                                                                                                                                                                                                                                                                                                                                                                                                                                                                                                                                                                                                                                                                                                                                                                                                                                                                                                                                                                                                                                                                                                                                                               | 3219863.47<br>312041.00                         | 2907822.47 |
|                                                                                                           | 67693.00                         |             |                                                                                                                                                                                                                                                                                                                                                                                                                                                                                                                                                                                                                                                                                                                                                                                                                                                                                                                                                                                                                                                                                                                                                                                                                                                                                                                                                                                                                                                                                                                                                                                                                                                                                                                                                                                                                                                                                                                                                                                                                                                                                                                                |                                                 |            |
| TOTAL C/F                                                                                                 |                                  | 2087490.00  | TOTAL CIF Sources                                                                                                                                                                                                                                                                                                                                                                                                                                                                                                                                                                                                                                                                                                                                                                                                                                                                                                                                                                                                                                                                                                                                                                                                                                                                                                                                                                                                                                                                                                                                                                                                                                                                                                                                                                                                                                                                                                                                                                                                                                                                                                              |                                                 | 6529226.72 |
|                                                                                                           |                                  |             | The second secon |                                                 |            |
|                                                                                                           |                                  |             |                                                                                                                                                                                                                                                                                                                                                                                                                                                                                                                                                                                                                                                                                                                                                                                                                                                                                                                                                                                                                                                                                                                                                                                                                                                                                                                                                                                                                                                                                                                                                                                                                                                                                                                                                                                                                                                                                                                                                                                                                                                                                                                                |                                                 |            |