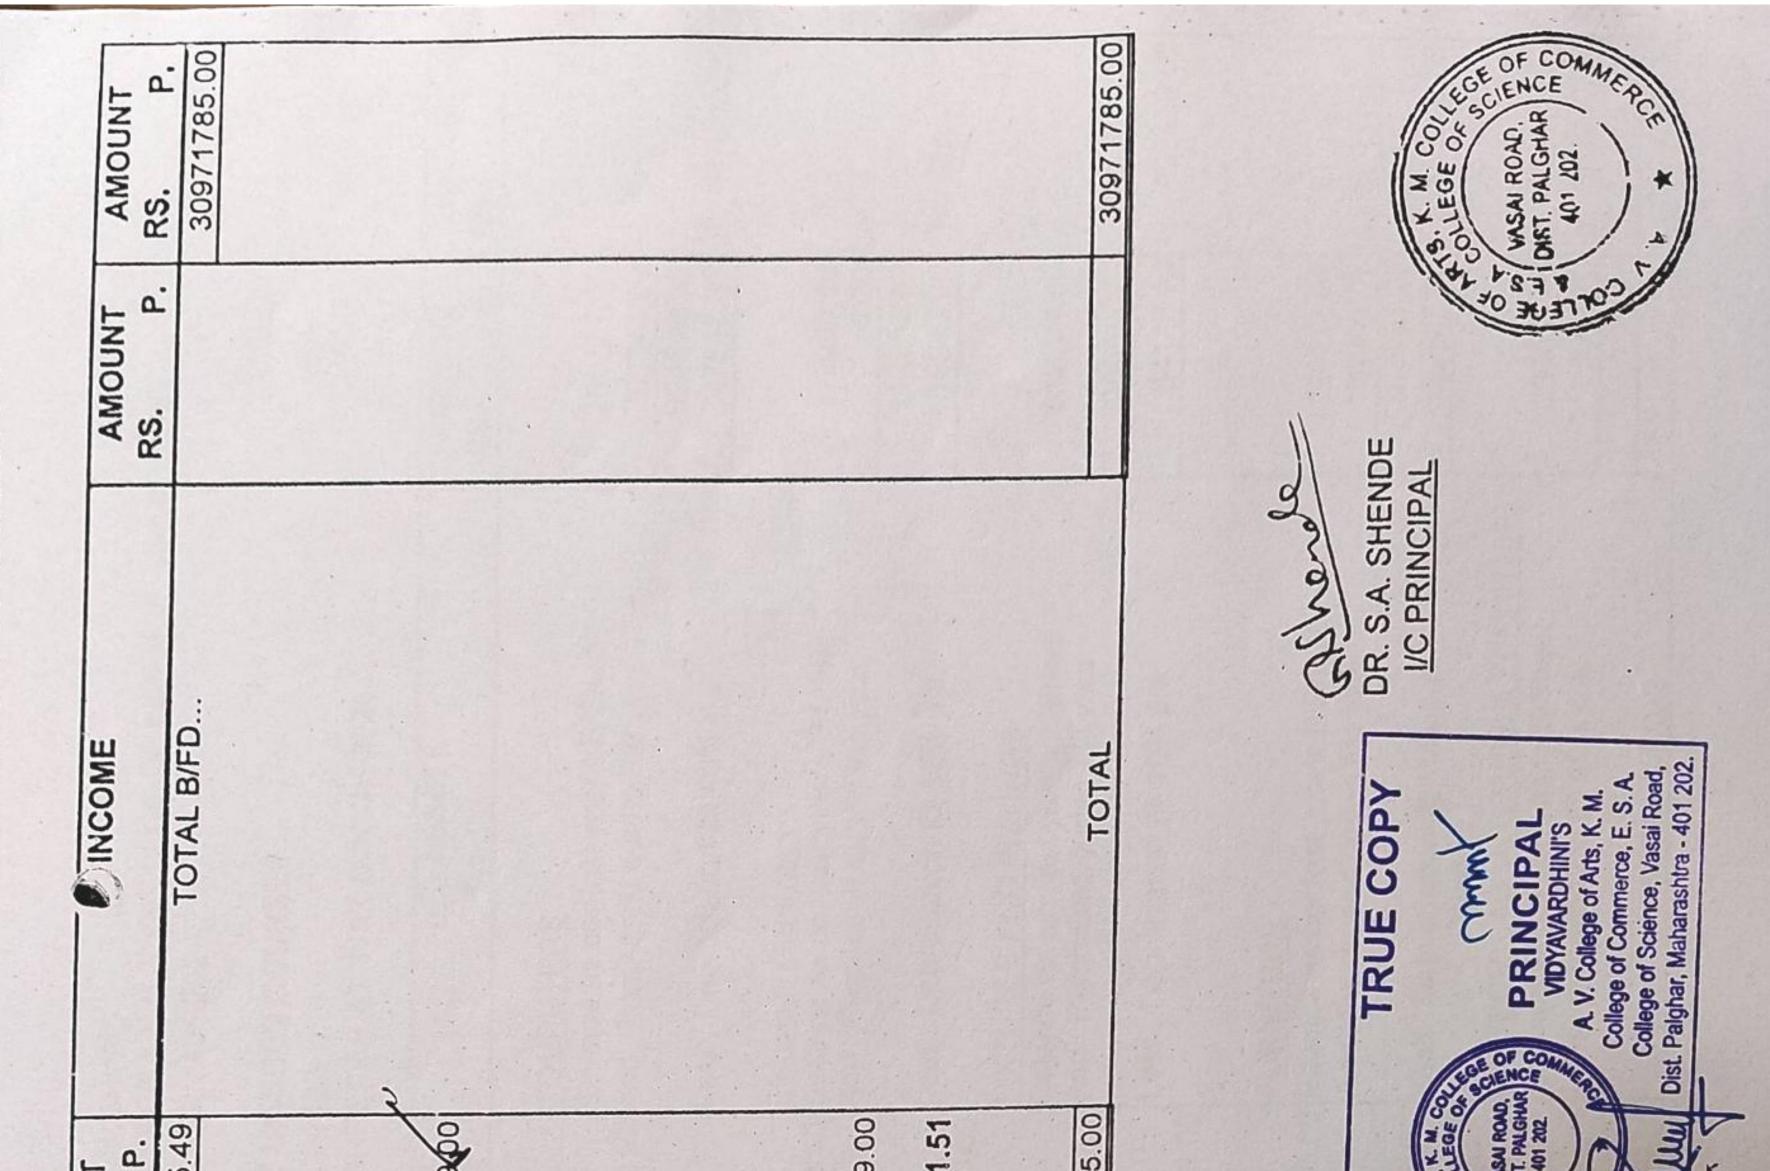

# VIDYAVARDHINI'S A.V.COLLEGE OF ARTS, K.M. COLLEGE OF COMMERCE & E.S.A. COLLEGE OF SCIENCE, VASAI ROAD, DIST:PALGHAR-401 202. BALANCE SHEET FOR THE YEAR ENDED 31st MARCH, 2018 ( SENIOR COLLEGE )

| DIG TRACE                                                                                                 |                                  | 280509.00   | TOTAL B/F.                                                                                                                                                                                                                                                                                                                                                                                                                                                                                                                                                                                                                                                                                                                                                                                                                                                                                                                                                                                                                                                                                                                                                                                                                                                                                                                                                                                                                                                                                                                                                                                                                                                                                                                                                                                                                                                                                                                                                                                                                                                                                                                     |                                                 | 1201233.84 |
|-----------------------------------------------------------------------------------------------------------|----------------------------------|-------------|--------------------------------------------------------------------------------------------------------------------------------------------------------------------------------------------------------------------------------------------------------------------------------------------------------------------------------------------------------------------------------------------------------------------------------------------------------------------------------------------------------------------------------------------------------------------------------------------------------------------------------------------------------------------------------------------------------------------------------------------------------------------------------------------------------------------------------------------------------------------------------------------------------------------------------------------------------------------------------------------------------------------------------------------------------------------------------------------------------------------------------------------------------------------------------------------------------------------------------------------------------------------------------------------------------------------------------------------------------------------------------------------------------------------------------------------------------------------------------------------------------------------------------------------------------------------------------------------------------------------------------------------------------------------------------------------------------------------------------------------------------------------------------------------------------------------------------------------------------------------------------------------------------------------------------------------------------------------------------------------------------------------------------------------------------------------------------------------------------------------------------|-------------------------------------------------|------------|
| S.T.C. FREESHIP<br>Balance as per the last year's B/Sheet<br>Received during the year                     | 836880.00<br>29600.00            |             | B.C. BOOK BANK GRANT<br>Balance as per last year Balancesheet<br>Add : Purchased during the Apr 17 to Sept 17<br>Add : During Oct 17 to March 2018                                                                                                                                                                                                                                                                                                                                                                                                                                                                                                                                                                                                                                                                                                                                                                                                                                                                                                                                                                                                                                                                                                                                                                                                                                                                                                                                                                                                                                                                                                                                                                                                                                                                                                                                                                                                                                                                                                                                                                             | 73710.08<br>207290.00<br>63373.00<br>344373.08  |            |
| PHYSICS/MATHS Scholarship 2015-2016<br>Balance as per the last year's B/Sheet<br>Received during the year | 9105.00<br>2000.00<br>11105.00   |             | Less : Depreciation @ 40% p.a. 58256.03<br>Less : Grant Reed During the year                                                                                                                                                                                                                                                                                                                                                                                                                                                                                                                                                                                                                                                                                                                                                                                                                                                                                                                                                                                                                                                                                                                                                                                                                                                                                                                                                                                                                                                                                                                                                                                                                                                                                                                                                                                                                                                                                                                                                                                                                                                   | 70931.00<br>273442.08<br>135360.00              | 138082.08  |
| Less:- Paid during the year<br>STAFF WELFARE FUND<br>Balance as per the last year's B/Sheet               | 10000.00                         | 1105.00     | SANITARY NAPKIN & VENDING MACHI<br>Balance as per last year Balancesheet<br>Less : Depreciation @15% p.a.                                                                                                                                                                                                                                                                                                                                                                                                                                                                                                                                                                                                                                                                                                                                                                                                                                                                                                                                                                                                                                                                                                                                                                                                                                                                                                                                                                                                                                                                                                                                                                                                                                                                                                                                                                                                                                                                                                                                                                                                                      | NG<br>31894.00<br>4784.00                       | 27110.00   |
| G.P.F. PAYABLE 2015-16<br>Balance as per the last year's B/Sheet                                          |                                  | 465100.00   | EQUIPMENTS<br>Balance as per the last year B/Sheet<br>Addition during Oct 2017 to Mar 2018                                                                                                                                                                                                                                                                                                                                                                                                                                                                                                                                                                                                                                                                                                                                                                                                                                                                                                                                                                                                                                                                                                                                                                                                                                                                                                                                                                                                                                                                                                                                                                                                                                                                                                                                                                                                                                                                                                                                                                                                                                     | 1710809.97<br>76000.00                          |            |
| G.P.F. RECOVERY<br>Balance as per the last year's B/Sheet                                                 |                                  | 3116.00     | Addition during Apr 2017 to Sept 2017<br>Less : Depreciation (a) 15% p.a.                                                                                                                                                                                                                                                                                                                                                                                                                                                                                                                                                                                                                                                                                                                                                                                                                                                                                                                                                                                                                                                                                                                                                                                                                                                                                                                                                                                                                                                                                                                                                                                                                                                                                                                                                                                                                                                                                                                                                                                                                                                      | 34500.00<br>1821309.97<br>267496.00             | 1553813.97 |
| V.C.'S Fund<br>Balance as per the last year's B/Sheet<br>Add : Received during the year                   | 32080.00                         | 32080.00    | IV CAMERA<br>nee as per the last year B/                                                                                                                                                                                                                                                                                                                                                                                                                                                                                                                                                                                                                                                                                                                                                                                                                                                                                                                                                                                                                                                                                                                                                                                                                                                                                                                                                                                                                                                                                                                                                                                                                                                                                                                                                                                                                                                                                                                                                                                                                                                                                       | 124207.36                                       |            |
| Junior College Freeship Payable<br>Balance as per the last year's B/Sheet                                 |                                  | 14650.00    | Add : During Apr 17 to Sept 17<br>During Oct 17 to March 18<br>Less : Depreciation (a)                                                                                                                                                                                                                                                                                                                                                                                                                                                                                                                                                                                                                                                                                                                                                                                                                                                                                                                                                                                                                                                                                                                                                                                                                                                                                                                                                                                                                                                                                                                                                                                                                                                                                                                                                                                                                                                                                                                                                                                                                                         | 200400.00<br>397241.00<br>789848.36<br>88684.00 | 701164.36  |
| State Govt. Open Merit Scholarship<br>Bulance as per the last year B/Sheet                                |                                  | 28950.00    | FURNITURE & FIXTURES                                                                                                                                                                                                                                                                                                                                                                                                                                                                                                                                                                                                                                                                                                                                                                                                                                                                                                                                                                                                                                                                                                                                                                                                                                                                                                                                                                                                                                                                                                                                                                                                                                                                                                                                                                                                                                                                                                                                                                                                                                                                                                           |                                                 |            |
| G.P.F. Payble                                                                                             |                                  | 1 69000.000 | the last year B/Sheet<br>he April 2017 to Sept                                                                                                                                                                                                                                                                                                                                                                                                                                                                                                                                                                                                                                                                                                                                                                                                                                                                                                                                                                                                                                                                                                                                                                                                                                                                                                                                                                                                                                                                                                                                                                                                                                                                                                                                                                                                                                                                                                                                                                                                                                                                                 | 2496593.47<br>524370.00                         |            |
| Add : Received during the year                                                                            | 36873.00<br>12138.00<br>49011.00 |             | Less : Depreciation (a) 10% p.a.                                                                                                                                                                                                                                                                                                                                                                                                                                                                                                                                                                                                                                                                                                                                                                                                                                                                                                                                                                                                                                                                                                                                                                                                                                                                                                                                                                                                                                                                                                                                                                                                                                                                                                                                                                                                                                                                                                                                                                                                                                                                                               | 3219863.47<br>312041.00                         | 2907822.47 |
|                                                                                                           | 67693.00                         |             |                                                                                                                                                                                                                                                                                                                                                                                                                                                                                                                                                                                                                                                                                                                                                                                                                                                                                                                                                                                                                                                                                                                                                                                                                                                                                                                                                                                                                                                                                                                                                                                                                                                                                                                                                                                                                                                                                                                                                                                                                                                                                                                                |                                                 |            |
| TOTAL C/F                                                                                                 |                                  | 2087490.00  | TOTAL CIF Sources                                                                                                                                                                                                                                                                                                                                                                                                                                                                                                                                                                                                                                                                                                                                                                                                                                                                                                                                                                                                                                                                                                                                                                                                                                                                                                                                                                                                                                                                                                                                                                                                                                                                                                                                                                                                                                                                                                                                                                                                                                                                                                              |                                                 | 6529226.72 |
|                                                                                                           |                                  |             | The second secon |                                                 |            |
|                                                                                                           |                                  |             |                                                                                                                                                                                                                                                                                                                                                                                                                                                                                                                                                                                                                                                                                                                                                                                                                                                                                                                                                                                                                                                                                                                                                                                                                                                                                                                                                                                                                                                                                                                                                                                                                                                                                                                                                                                                                                                                                                                                                                                                                                                                                                                                |                                                 |            |