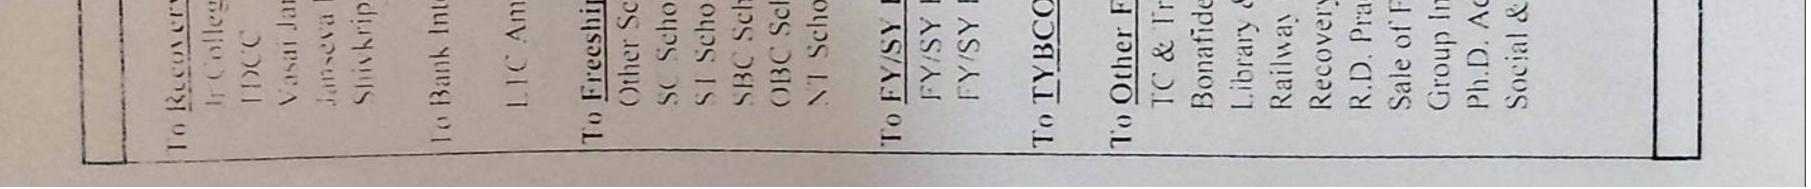

-

1

| THE ACCOUNT INDEAL ACCOUNT FULL |
|---------------------------------|
|                                 |
| Rs. Ps.                         |
|                                 |
|                                 |
| \$280.00                        |
| 200275.00                       |
|                                 |
|                                 |
| 72200.00                        |
| 82956.00                        |
| 2943860.00                      |
| 71929.00                        |
| 00.064/                         |
| 00.00446.2                      |
| 8475.00                         |
| 48612.00                        |
| 153832.00                       |
| 52290.00                        |
| 28610.00                        |
| 22996.00                        |
| 20 0012                         |
| 3600.00                         |
| 956513.00                       |
| 283126.00                       |
| 23275.00                        |
| 54328.00                        |
|                                 |
|                                 |
|                                 |
|                                 |
|                                 |
|                                 |
|                                 |
|                                 |