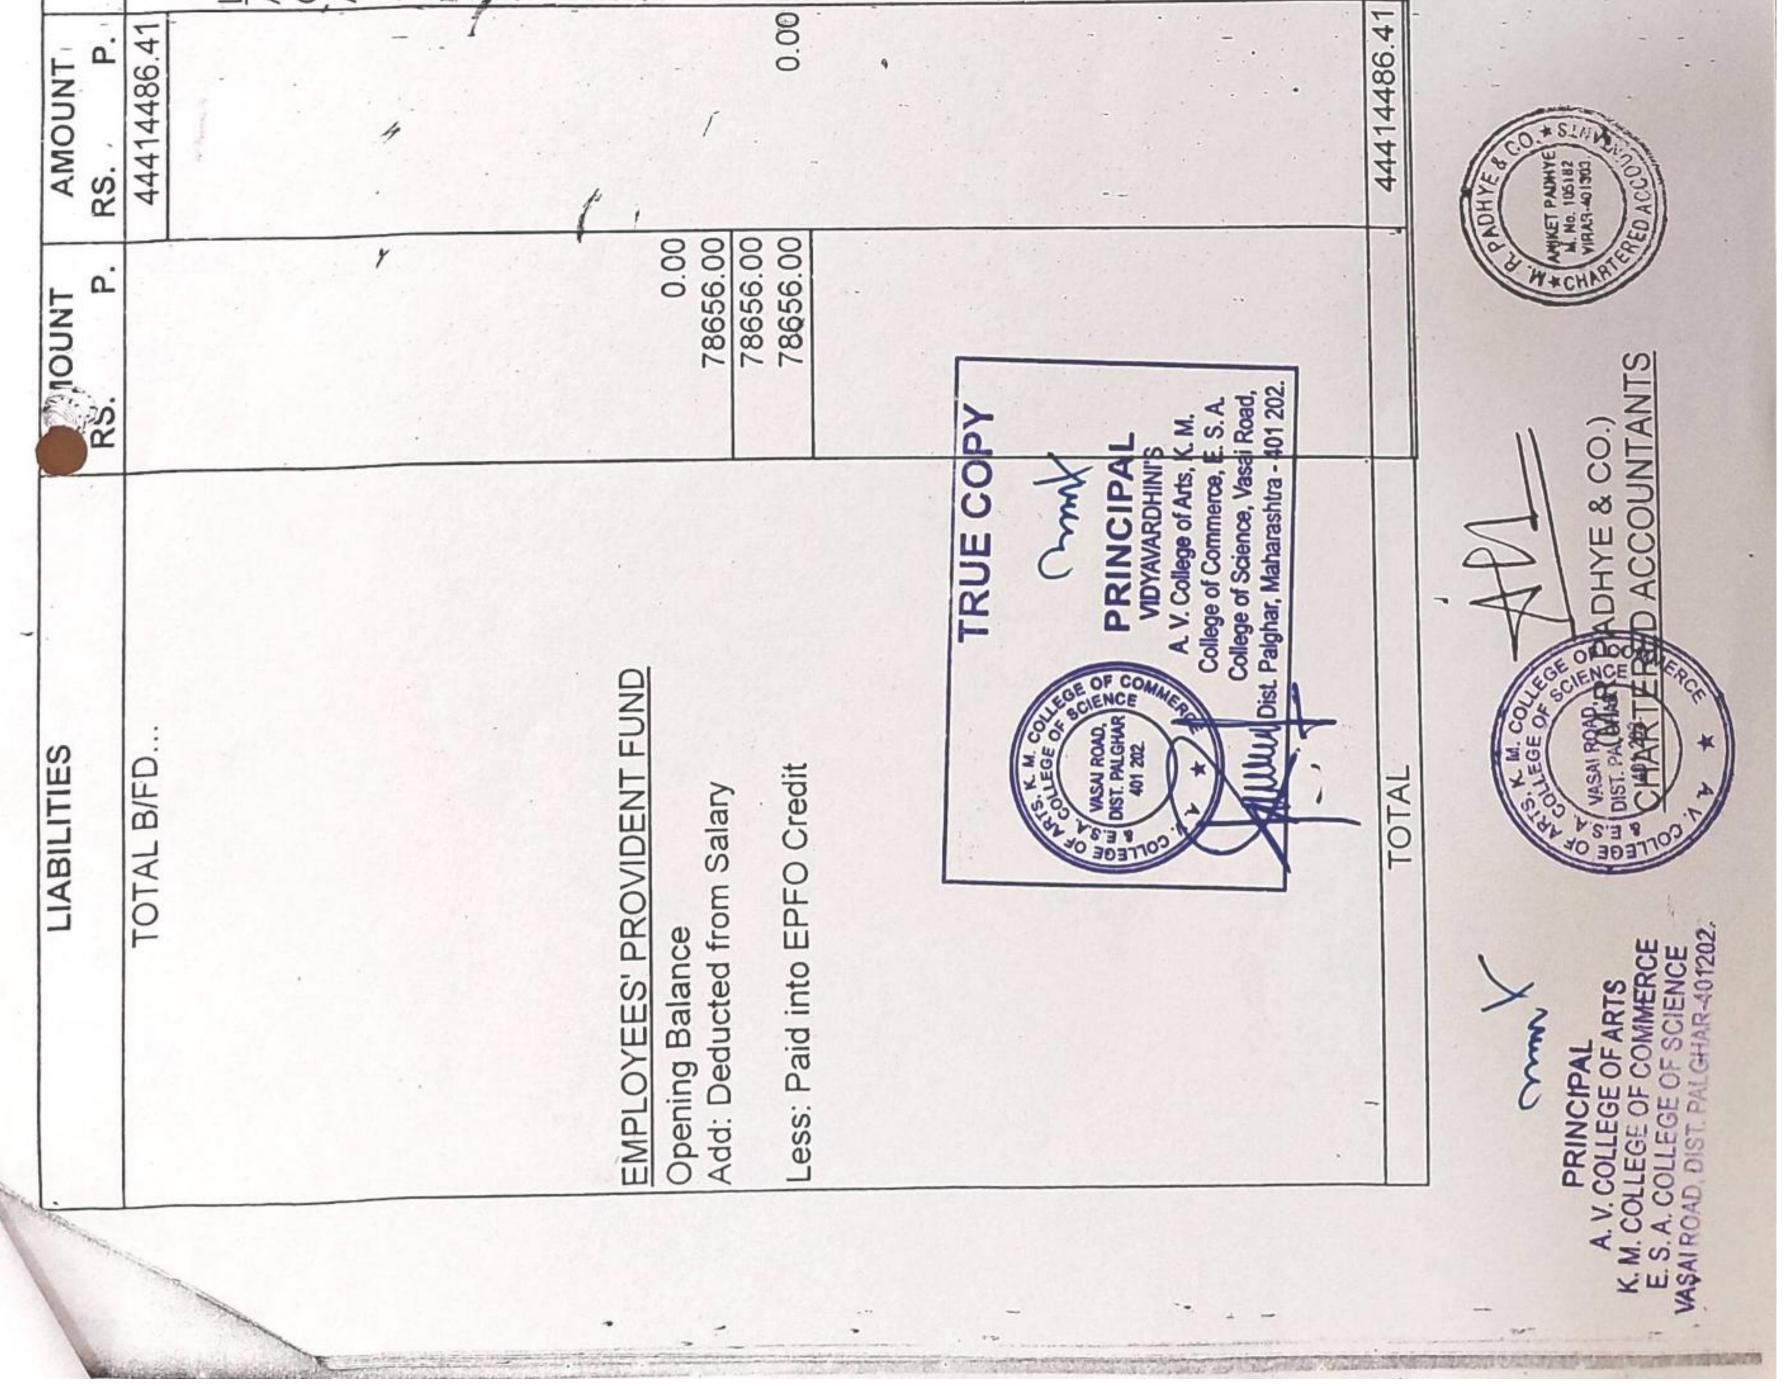

DO. QUAR

R.G.Divekar

Chartered Account M No 13863 (Internal Auditor)

PRINCIPAL A. V. COLLEGE OF ARTS K. M. COLLEGE OF COMMERCE E. S. A. COLLEGE OF SCIENCE VASAI ROAD, DIST. PALGHAR-401202.

m

111

| Rs. Ps.                    |                                         | 23390.75                                                                                                              |                                                           | 309033.40                                                                              |                                                                                                        | 3398.00                                                                                                    |                                                                                                       |                         | 754652.50        | 0 0 0                                                                                                      | 0 110759.19             | 1201233.84      |
|----------------------------|-----------------------------------------|-----------------------------------------------------------------------------------------------------------------------|-----------------------------------------------------------|----------------------------------------------------------------------------------------|--------------------------------------------------------------------------------------------------------|------------------------------------------------------------------------------------------------------------|-------------------------------------------------------------------------------------------------------|-------------------------|------------------|------------------------------------------------------------------------------------------------------------|-------------------------|-----------------|
| Rs. Ps.                    |                                         | 27518.75<br>4128.00                                                                                                   | 321895.40<br>10960.00                                     | 136650.00<br>469505.40<br>160472.00                                                    |                                                                                                        | 5664.00<br>2266.00                                                                                         | 579378.50<br>509352.00                                                                                | 333318.00               | 760.00           | 111265.19<br>55000.00<br>166265.19                                                                         | 55506.00                | <br>OSINYLING   |
| YEAK ENDED JUST TO THE     | ASSEID                                  | FIXED ASSETS<br><u>Airconditioner 1.5 Ton Split</u><br>Balance as per last year Balancesheet<br>Less : Depreciation @ |                                                           | Add : Purchased during April 17 to Sept. 1<br>Add : Purchased during Oct 17 to March 1 | Less : Depreciation (0)                                                                                |                                                                                                            | 00 LIBRARY BOOKS<br>Balance as per last year Balancesheet<br>00 Add: Addition from Oct 17 to March 18 | Less : Depreciation (a) | Cheque Cancelled | COMPUTER - T.Y.B.Com<br>Balance as per last year Balancesheet<br>Add : Purchased during Oct 17 to March 18 | Less : Depreciation (a) | TOTAL C/L. 2010 |
| SHEET FOR THE Y            | Rs. Ps.                                 | 38780.00                                                                                                              | 54800.00                                                  | \$4700.00                                                                              | 24377.00                                                                                               | 88369.00                                                                                                   | 6500.00<br>12983.00                                                                                   |                         |                  |                                                                                                            |                         | <br>280509.00   |
| BALANCE SHEE               | Rs. Ps.                                 | 1                                                                                                                     |                                                           |                                                                                        | FF 24377.00                                                                                            | . 88369.00                                                                                                 |                                                                                                       |                         |                  |                                                                                                            |                         |                 |
| DIST: PALGHAR-401 202. BAL | S I I I I I I I I I I I I I I I I I I I | LABORATORY DEPOSIT<br>Balance as per last year B/Sheet                                                                | CAUTION MONEY DEPOSIT<br>Balance as per last year B/Sheet | LIBRARY DEPOSIT<br>Balance as per last year B/Sheet                                    | DCPS PAYABLE TO NON-TEACHING STA<br>Balance as per last year B/Sheet<br>Add - Received during the year | DCPS PAVABLE TO TEACHING STAFF<br>Balance as per the last year's B/Sheet<br>Add : Received during the year | Land Develop:nent Bank                                                                                | Vasai Janta Bank Ltd    |                  |                                                                                                            |                         | TOTAL C/F.      |

# VIDYAVARDHINI'S A.V.COLLEGE OF ARTS, K.M. COLLEGE OF COMMERCE & E.S.A. COLLEGE OF SCIENCE, VASAI ROAD, DIST:PALGHAR-401 202. BALANCE SHEET FOR THE YEAR ENDED 31st MARCH, 2018 ( SENIOR COLLEGE )

| DIG TRACE                                                                                                 |                                  | 280509.00   | TOTAL B/F.                                                                                                                                                                                                                                                                                                                                                                                                                                                                                                                                                                                                                                                                                                                                                                                                                                                                                                                                                                                                                                                                                                                                                                                                                                                                                                                                                                                                                                                                                                                                                                                                                                                                                                                                                                                                                                                                                                                                                                                                                                                                                                                     |                                                 | 1201233.84 |
|-----------------------------------------------------------------------------------------------------------|----------------------------------|-------------|--------------------------------------------------------------------------------------------------------------------------------------------------------------------------------------------------------------------------------------------------------------------------------------------------------------------------------------------------------------------------------------------------------------------------------------------------------------------------------------------------------------------------------------------------------------------------------------------------------------------------------------------------------------------------------------------------------------------------------------------------------------------------------------------------------------------------------------------------------------------------------------------------------------------------------------------------------------------------------------------------------------------------------------------------------------------------------------------------------------------------------------------------------------------------------------------------------------------------------------------------------------------------------------------------------------------------------------------------------------------------------------------------------------------------------------------------------------------------------------------------------------------------------------------------------------------------------------------------------------------------------------------------------------------------------------------------------------------------------------------------------------------------------------------------------------------------------------------------------------------------------------------------------------------------------------------------------------------------------------------------------------------------------------------------------------------------------------------------------------------------------|-------------------------------------------------|------------|
| S.T.C. FREESHIP<br>Balance as per the last year's B/Sheet<br>Received during the year                     | 836880.00<br>29600.00            |             | B.C. BOOK BANK GRANT<br>Balance as per last year Balancesheet<br>Add : Purchased during the Apr 17 to Sept 17<br>Add : During Oct 17 to March 2018                                                                                                                                                                                                                                                                                                                                                                                                                                                                                                                                                                                                                                                                                                                                                                                                                                                                                                                                                                                                                                                                                                                                                                                                                                                                                                                                                                                                                                                                                                                                                                                                                                                                                                                                                                                                                                                                                                                                                                             | 73710.08<br>207290.00<br>63373.00<br>344373.08  |            |
| PHYSICS/MATHS Scholarship 2015-2016<br>Balance as per the last year's B/Sheet<br>Received during the year | 9105.00<br>2000.00<br>11105.00   |             | Less : Depreciation @ 40% p.a. 58256.03<br>Less : Grant Reed During the year                                                                                                                                                                                                                                                                                                                                                                                                                                                                                                                                                                                                                                                                                                                                                                                                                                                                                                                                                                                                                                                                                                                                                                                                                                                                                                                                                                                                                                                                                                                                                                                                                                                                                                                                                                                                                                                                                                                                                                                                                                                   | 70931.00<br>273442.08<br>135360.00              | 138082.08  |
| Less:- Paid during the year<br>STAFF WELFARE FUND<br>Balance as per the last year's B/Sheet               | 10000.00                         | 1105.00     | SANITARY NAPKIN & VENDING MACHI<br>Balance as per last year Balancesheet<br>Less : Depreciation @15% p.a.                                                                                                                                                                                                                                                                                                                                                                                                                                                                                                                                                                                                                                                                                                                                                                                                                                                                                                                                                                                                                                                                                                                                                                                                                                                                                                                                                                                                                                                                                                                                                                                                                                                                                                                                                                                                                                                                                                                                                                                                                      | NG<br>31894.00<br>4784.00                       | 27110.00   |
| G.P.F. PAYABLE 2015-16<br>Balance as per the last year's B/Sheet                                          |                                  | 465100.00   | EQUIPMENTS<br>Balance as per the last year B/Sheet<br>Addition during Oct 2017 to Mar 2018                                                                                                                                                                                                                                                                                                                                                                                                                                                                                                                                                                                                                                                                                                                                                                                                                                                                                                                                                                                                                                                                                                                                                                                                                                                                                                                                                                                                                                                                                                                                                                                                                                                                                                                                                                                                                                                                                                                                                                                                                                     | 1710809.97<br>76000.00                          |            |
| G.P.F. RECOVERY<br>Balance as per the last year's B/Sheet                                                 |                                  | 3116.00     | Addition during Apr 2017 to Sept 2017<br>Less : Depreciation (a) 15% p.a.                                                                                                                                                                                                                                                                                                                                                                                                                                                                                                                                                                                                                                                                                                                                                                                                                                                                                                                                                                                                                                                                                                                                                                                                                                                                                                                                                                                                                                                                                                                                                                                                                                                                                                                                                                                                                                                                                                                                                                                                                                                      | 34500.00<br>1821309.97<br>267496.00             | 1553813.97 |
| V.C.'S Fund<br>Balance as per the last year's B/Sheet<br>Add : Received during the year                   | 32080.00                         | 32080.00    | IV CAMERA<br>nee as per the last year B/                                                                                                                                                                                                                                                                                                                                                                                                                                                                                                                                                                                                                                                                                                                                                                                                                                                                                                                                                                                                                                                                                                                                                                                                                                                                                                                                                                                                                                                                                                                                                                                                                                                                                                                                                                                                                                                                                                                                                                                                                                                                                       | 124207.36                                       |            |
| Junior College Freeship Payable<br>Balance as per the last year's B/Sheet                                 |                                  | 14650.00    | Add : During Apr 17 to Sept 17<br>During Oct 17 to March 18<br>Less : Depreciation (a)                                                                                                                                                                                                                                                                                                                                                                                                                                                                                                                                                                                                                                                                                                                                                                                                                                                                                                                                                                                                                                                                                                                                                                                                                                                                                                                                                                                                                                                                                                                                                                                                                                                                                                                                                                                                                                                                                                                                                                                                                                         | 200400.00<br>397241.00<br>789848.36<br>88684.00 | 701164.36  |
| State Govt. Open Merit Scholarship<br>Bulance as per the last year B/Sheet                                |                                  | 28950.00    | FURNITURE & FIXTURES                                                                                                                                                                                                                                                                                                                                                                                                                                                                                                                                                                                                                                                                                                                                                                                                                                                                                                                                                                                                                                                                                                                                                                                                                                                                                                                                                                                                                                                                                                                                                                                                                                                                                                                                                                                                                                                                                                                                                                                                                                                                                                           |                                                 |            |
| G.P.F. Payble                                                                                             |                                  | 1 69000.000 | the last year B/Sheet<br>he April 2017 to Sept                                                                                                                                                                                                                                                                                                                                                                                                                                                                                                                                                                                                                                                                                                                                                                                                                                                                                                                                                                                                                                                                                                                                                                                                                                                                                                                                                                                                                                                                                                                                                                                                                                                                                                                                                                                                                                                                                                                                                                                                                                                                                 | 2496593.47<br>524370.00                         |            |
| Add : Received during the year                                                                            | 36873.00<br>12138.00<br>49011.00 |             | Less : Depreciation (a) 10% p.a.                                                                                                                                                                                                                                                                                                                                                                                                                                                                                                                                                                                                                                                                                                                                                                                                                                                                                                                                                                                                                                                                                                                                                                                                                                                                                                                                                                                                                                                                                                                                                                                                                                                                                                                                                                                                                                                                                                                                                                                                                                                                                               | 3219863.47<br>312041.00                         | 2907822.47 |
|                                                                                                           | 67693.00                         |             |                                                                                                                                                                                                                                                                                                                                                                                                                                                                                                                                                                                                                                                                                                                                                                                                                                                                                                                                                                                                                                                                                                                                                                                                                                                                                                                                                                                                                                                                                                                                                                                                                                                                                                                                                                                                                                                                                                                                                                                                                                                                                                                                |                                                 |            |
| TOTAL C/F                                                                                                 |                                  | 2087490.00  | TOTAL CIF Sources                                                                                                                                                                                                                                                                                                                                                                                                                                                                                                                                                                                                                                                                                                                                                                                                                                                                                                                                                                                                                                                                                                                                                                                                                                                                                                                                                                                                                                                                                                                                                                                                                                                                                                                                                                                                                                                                                                                                                                                                                                                                                                              |                                                 | 6529226.72 |
|                                                                                                           |                                  |             | The second secon |                                                 |            |
|                                                                                                           |                                  |             |                                                                                                                                                                                                                                                                                                                                                                                                                                                                                                                                                                                                                                                                                                                                                                                                                                                                                                                                                                                                                                                                                                                                                                                                                                                                                                                                                                                                                                                                                                                                                                                                                                                                                                                                                                                                                                                                                                                                                                                                                                                                                                                                |                                                 |            |