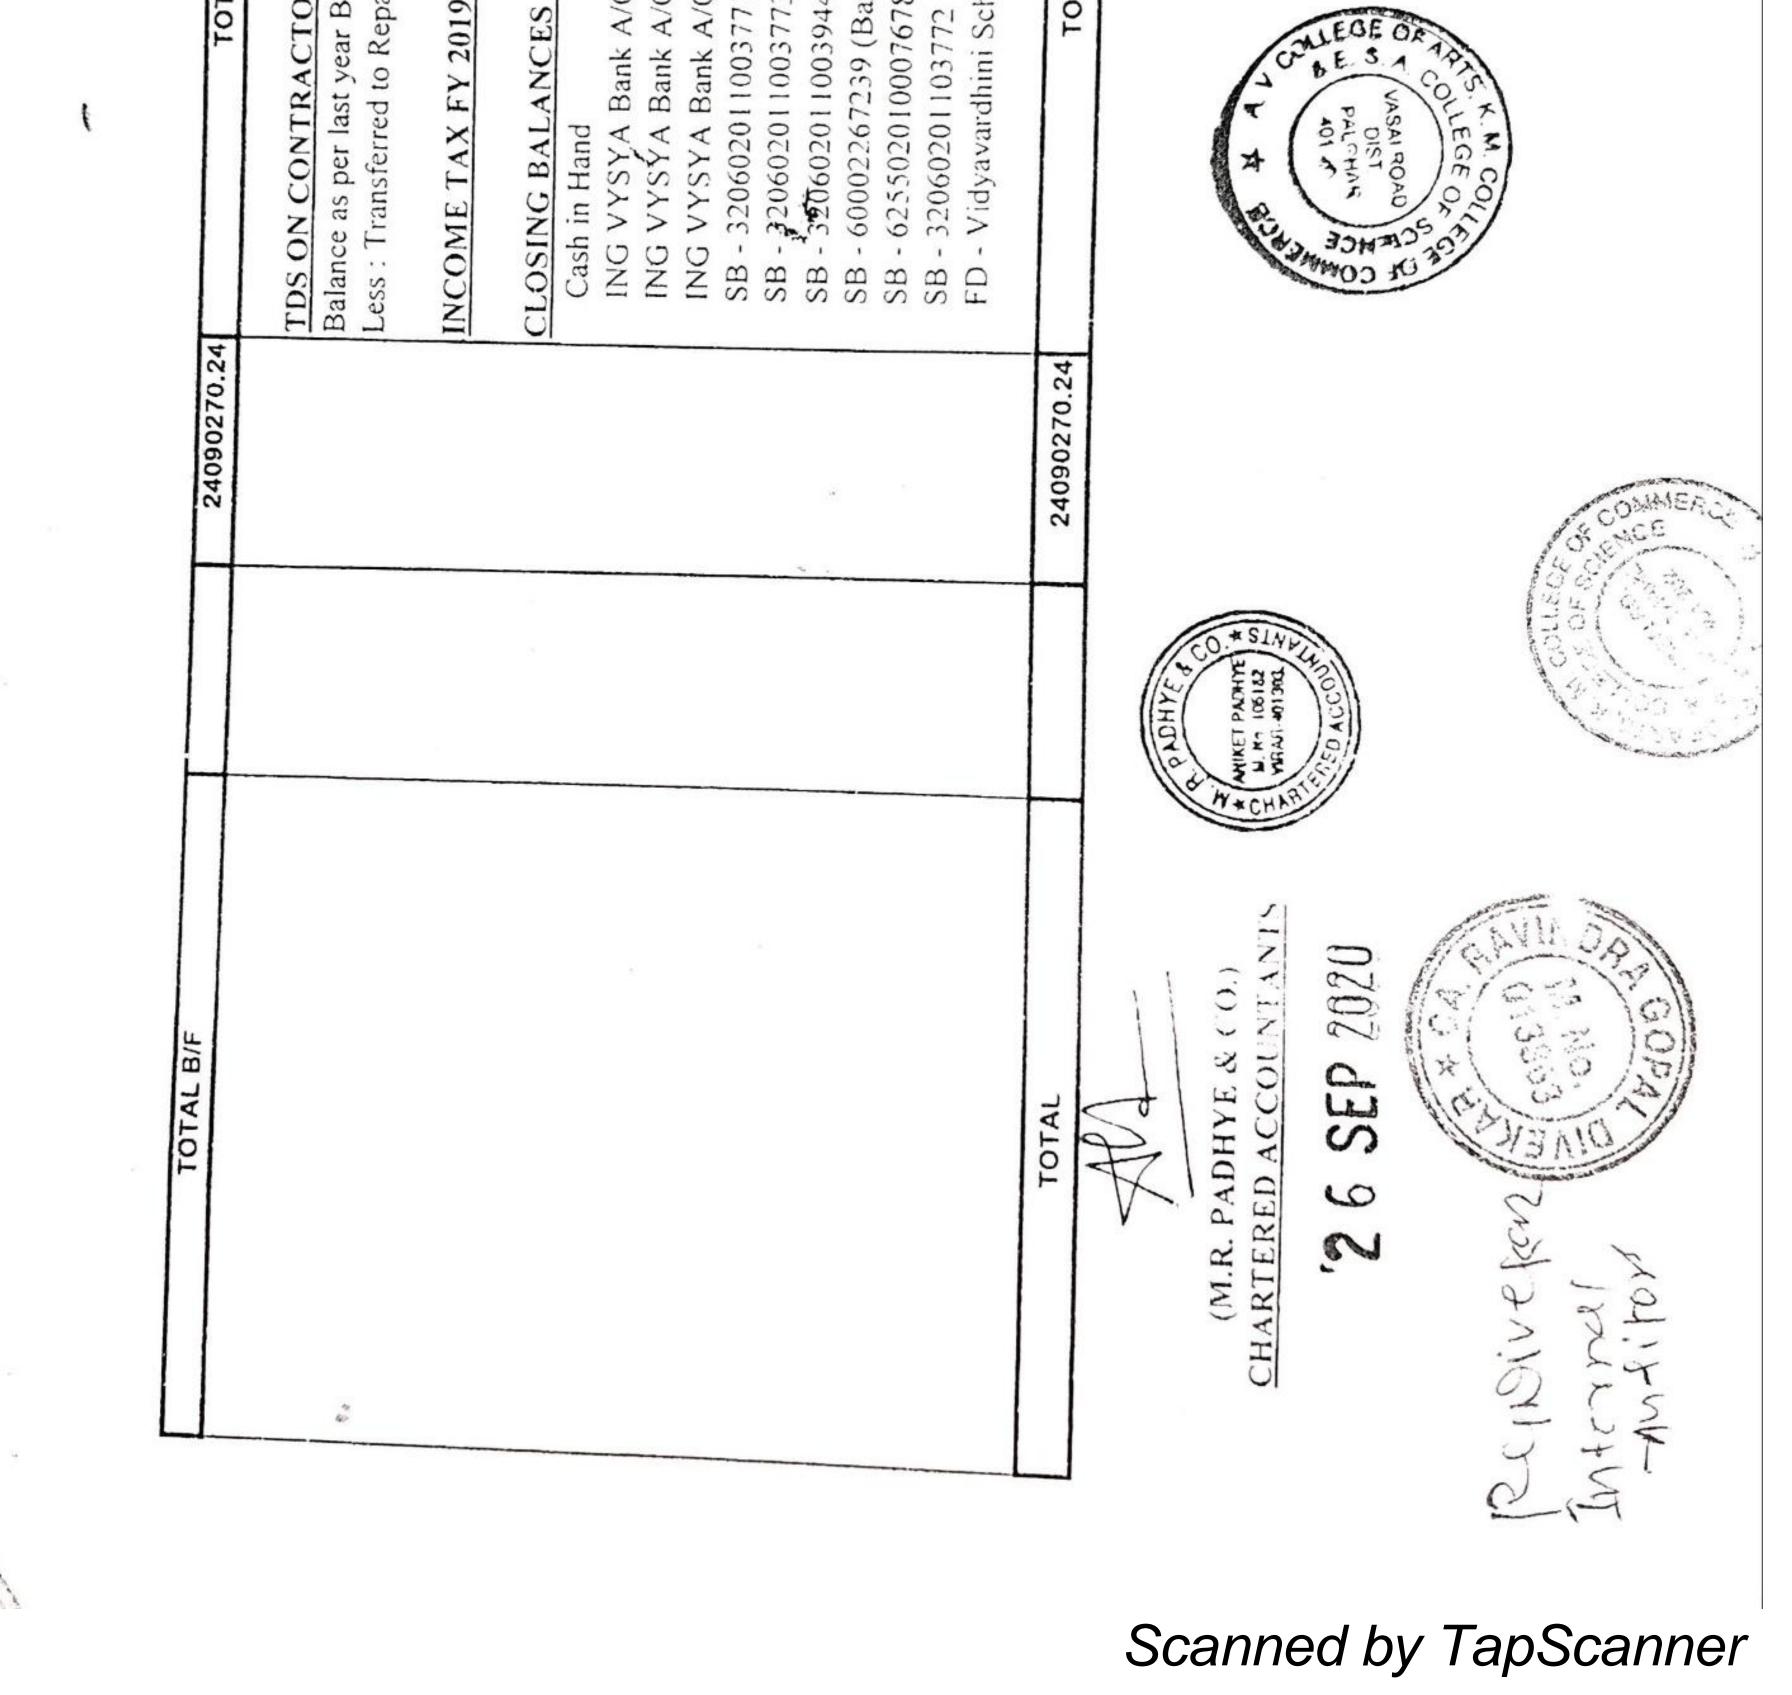

Scanned by TapScanner

| 10975976.02 | 28210.00                                       | 531487.00                                                                                | 7901025.78                                                                                                                                                                                                                                                                |                | MUUUU<br>MUUUU<br>AL OF AND<br>COF AND<br>COF AND |
|-------------|------------------------------------------------|------------------------------------------------------------------------------------------|---------------------------------------------------------------------------------------------------------------------------------------------------------------------------------------------------------------------------------------------------------------------------|----------------|---------------------------------------------------|
|             | 8132150.00<br>8160360.00                       | 456487.00<br>75000.00                                                                    | 270825.39<br>131025.67<br>346608.09<br>346608.09<br>396541.91<br>28858.79<br>175190.44<br>175190.44<br>37273.89<br>209317.80<br>6305383.80                                                                                                                                |                | A V KINCLE                                        |
| TOTAL B/F.  | Tax Deducted on Salary<br>Less: Paid on Salary | INVESTMENTS<br>FD - Staff Welfare Fund<br>FD - Vidyavardhini Scholarship<br>[Investment] | CLOSING BALANCES AS ON 31.03.2018<br>Cash in hand<br>ING VYSYA Bank A/C 548010133020<br>ING VYSYA Bank A/C 548010133113<br>ING VYSYA Bank A/C 548010133156<br>SB - 3771 UBI<br>SB - 3772 UBI<br>SB - 3772 UBI<br>SB - 3944 UBI<br>SB - 3944 UBI<br>SB - 60002267239 (BOM) |                | TOTAL                                             |
| 19436698.80 |                                                |                                                                                          |                                                                                                                                                                                                                                                                           | 101 177 00 001 | 06-64006+41                                       |
| TOTAL B/F.  |                                                |                                                                                          |                                                                                                                                                                                                                                                                           | TV.O.          | M.R. PADINE & CO.)                                |