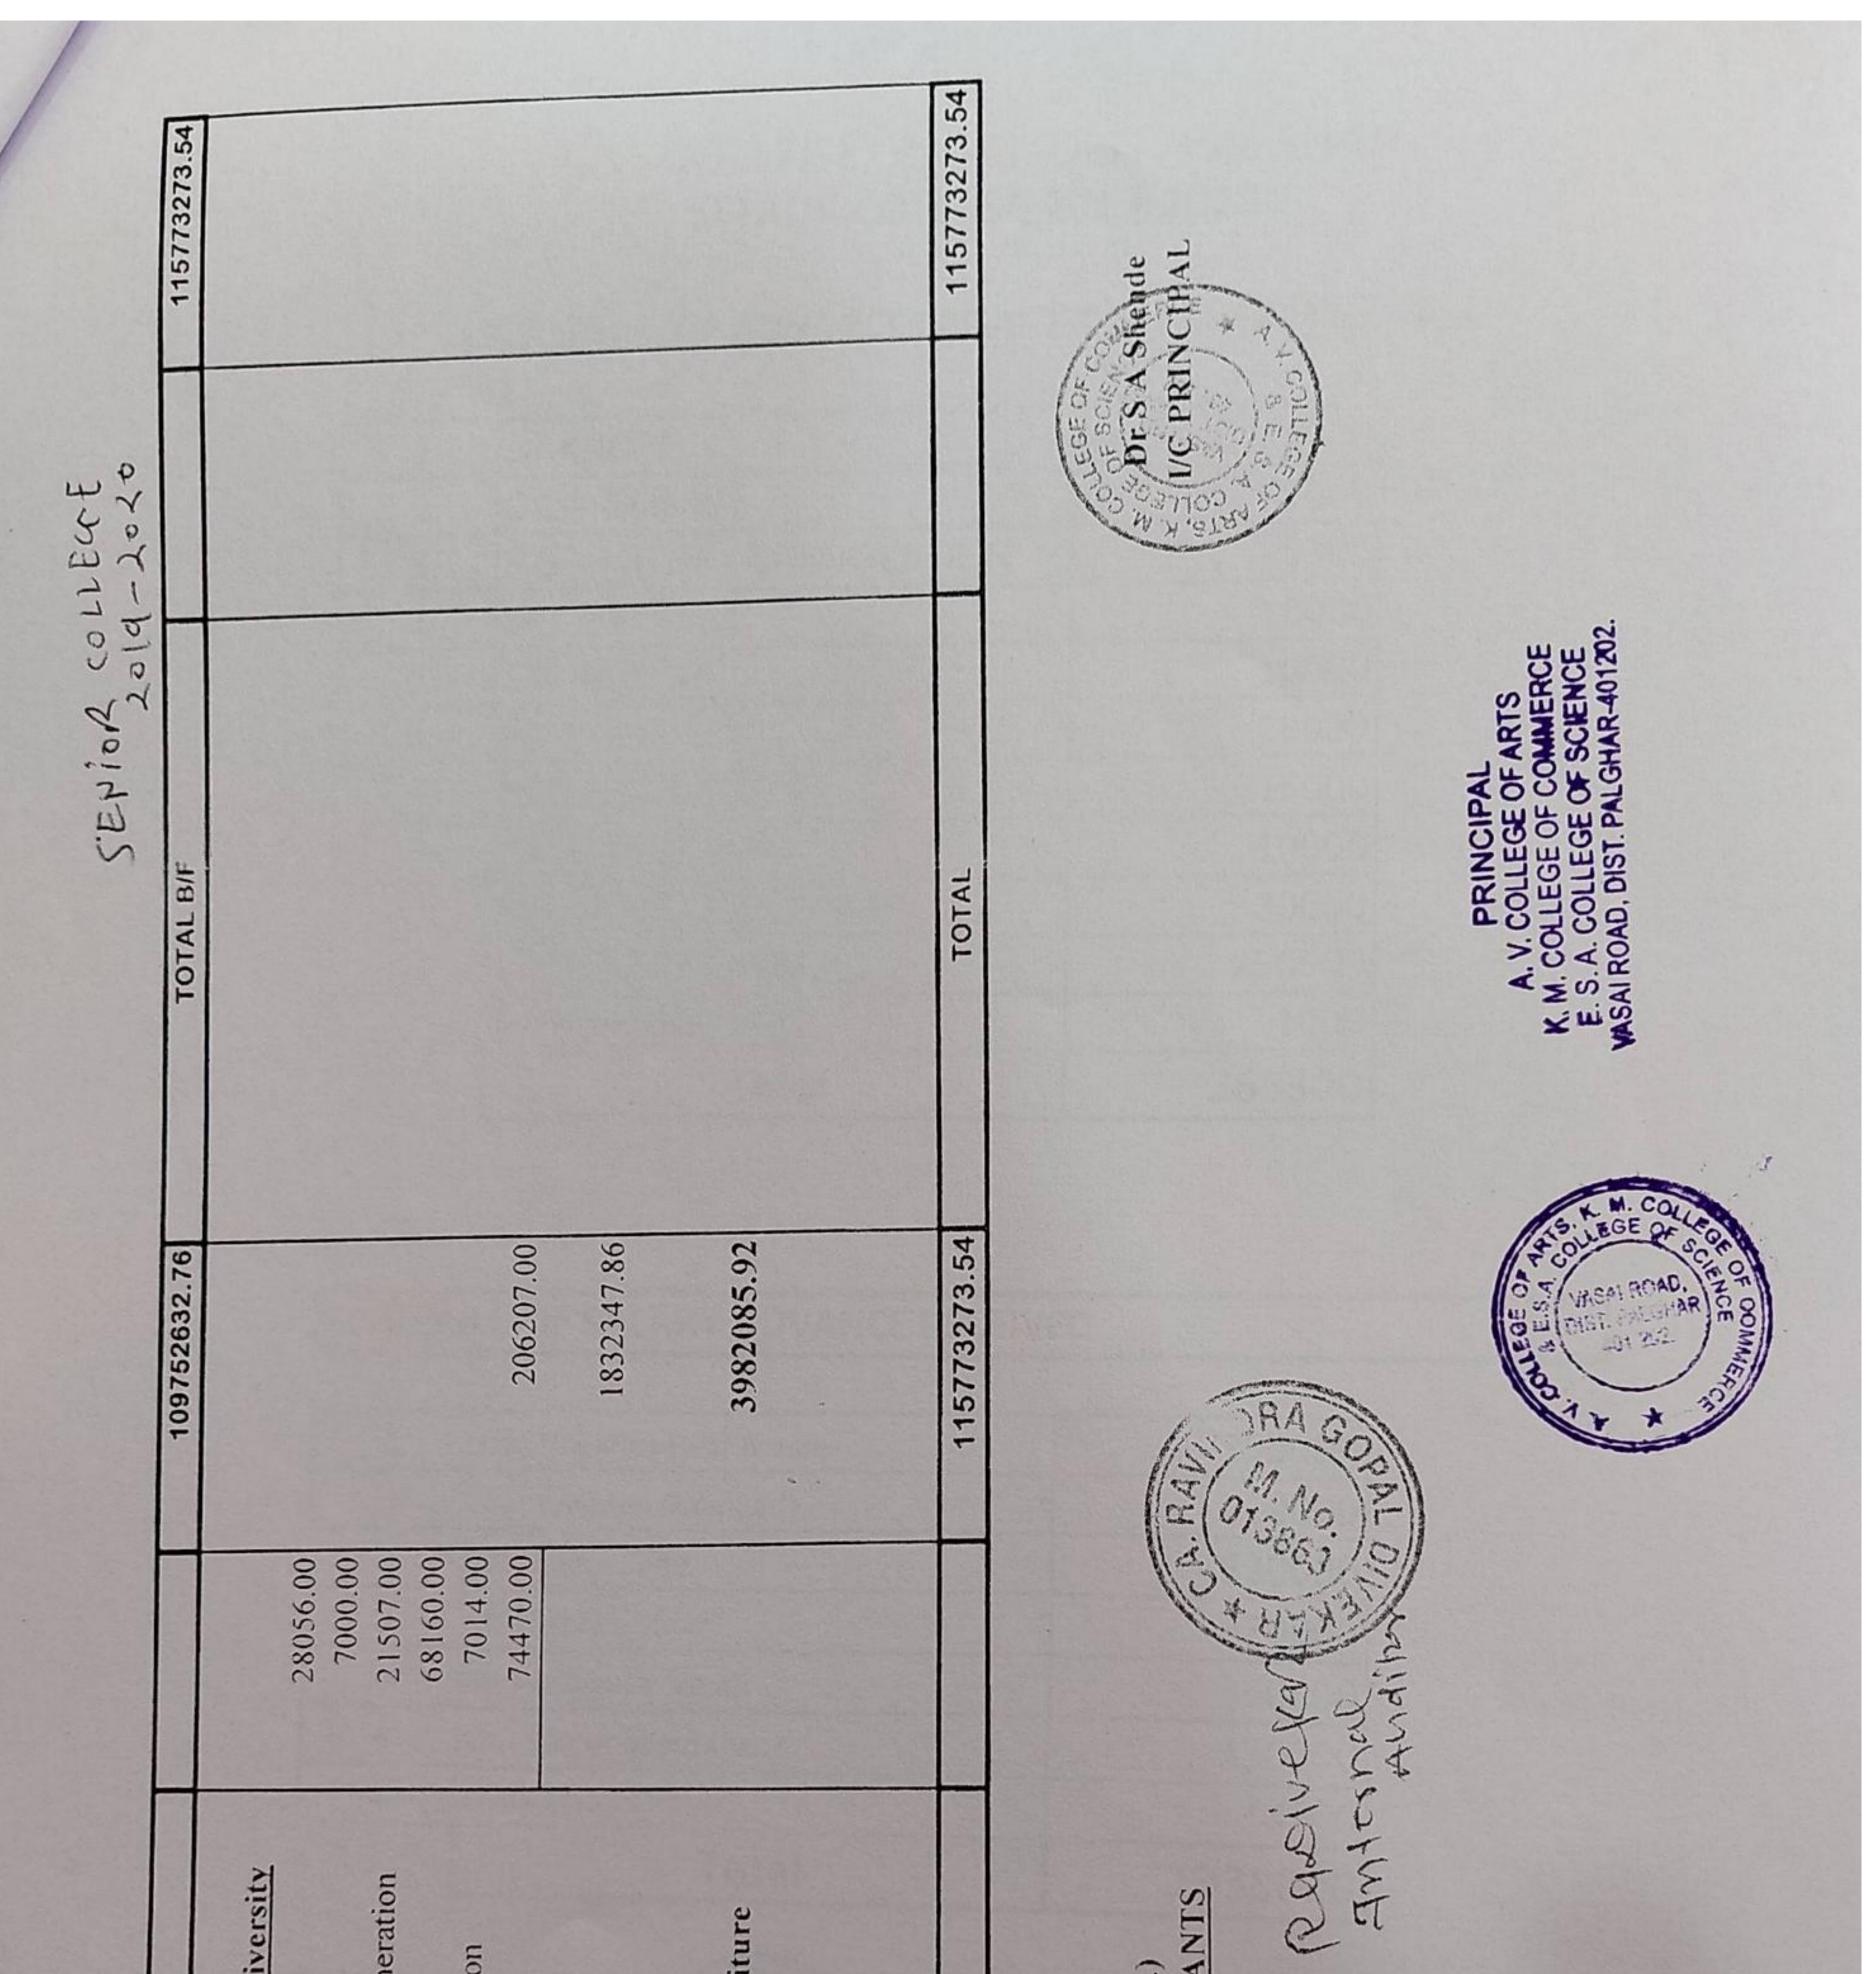

DO. QUAR

R.G.Divekar

Chartered Account M No 13863 (Internal Auditor)

PRINCIPAL A. V. COLLEGE OF ARTS K. M. COLLEGE OF COMMERCE E. S. A. COLLEGE OF SCIENCE VASAI ROAD, DIST. PALGHAR-401202.

m

111

| Rs. Ps.                    |                                         | 23390.75                                                                                                              |                                                           | 309033.40                                                                              |                                                                                                        | 3398.00                                                                                                    |                                                                                                       |                         | 754652.50        | 0 0 0                                                                                                      | 0 110759.19             | 1201233.84      |
|----------------------------|-----------------------------------------|-----------------------------------------------------------------------------------------------------------------------|-----------------------------------------------------------|----------------------------------------------------------------------------------------|--------------------------------------------------------------------------------------------------------|------------------------------------------------------------------------------------------------------------|-------------------------------------------------------------------------------------------------------|-------------------------|------------------|------------------------------------------------------------------------------------------------------------|-------------------------|-----------------|
| Rs. Ps.                    |                                         | 27518.75<br>4128.00                                                                                                   | 321895.40<br>10960.00                                     | 136650.00<br>469505.40<br>160472.00                                                    |                                                                                                        | 5664.00<br>2266.00                                                                                         | 579378.50<br>509352.00                                                                                | 333318.00               | 760.00           | 111265.19<br>55000.00<br>166265.19                                                                         | 55506.00                | <br>OSINYLING   |
| YEAK ENDED JUST TO THE     | ASSEID                                  | FIXED ASSETS<br><u>Airconditioner 1.5 Ton Split</u><br>Balance as per last year Balancesheet<br>Less : Depreciation @ |                                                           | Add : Purchased during April 17 to Sept. 1<br>Add : Purchased during Oct 17 to March 1 | Less : Depreciation (0)                                                                                |                                                                                                            | 00 LIBRARY BOOKS<br>Balance as per last year Balancesheet<br>00 Add: Addition from Oct 17 to March 18 | Less : Depreciation (a) | Cheque Cancelled | COMPUTER - T.Y.B.Com<br>Balance as per last year Balancesheet<br>Add : Purchased during Oct 17 to March 18 | Less : Depreciation (a) | TOTAL C/L. 2010 |
| SHEET FOR THE Y            | Rs. Ps.                                 | 38780.00                                                                                                              | 54800.00                                                  | \$4700.00                                                                              | 24377.00                                                                                               | 88369.00                                                                                                   | 6500.00<br>12983.00                                                                                   |                         |                  |                                                                                                            |                         | <br>280509.00   |
| BALANCE SHEE               | Rs. Ps.                                 | 1                                                                                                                     |                                                           |                                                                                        | FF 24377.00                                                                                            | . 88369.00                                                                                                 |                                                                                                       |                         |                  |                                                                                                            |                         |                 |
| DIST: PALGHAR-401 202. BAL | S I I I I I I I I I I I I I I I I I I I | LABORATORY DEPOSIT<br>Balance as per last year B/Sheet                                                                | CAUTION MONEY DEPOSIT<br>Balance as per last year B/Sheet | LIBRARY DEPOSIT<br>Balance as per last year B/Sheet                                    | DCPS PAYABLE TO NON-TEACHING STA<br>Balance as per last year B/Sheet<br>Add - Received during the year | DCPS PAVABLE TO TEACHING STAFF<br>Balance as per the last year's B/Sheet<br>Add : Received during the year | Land Develop:nent Bank                                                                                | Vasai Janta Bank Ltd    |                  |                                                                                                            |                         | TOTAL C/F.      |

# VIDYAVARDHINI'S A.V.COLLEGE OF ARTS, K.M. COLLEGE OF COMMERCE & E.S.A. COLLEGE OF SCIENCE, VASAI ROAD, DIST:PALGHAR-401 202. BALANCE SHEET FOR THE YEAR ENDED 31st MARCH, 2018 ( SENIOR COLLEGE )

| DIG TRACE                                                                                                 |                                  | 280509.00   | TOTAL B/F.                                                                                                                                                                                                                                                                                                                                                                                                                                                                                                                                                                                                                                                                                                                                                                                                                                                                                                                                                                                                                                                                                                                                                                                                                                                                                                                                                                                                                                                                                                                                                                                                                                                                                                                                                                                                                                                                                                                                                                                                                                                                                                                     |                                                 | 1201233.84 |
|-----------------------------------------------------------------------------------------------------------|----------------------------------|-------------|--------------------------------------------------------------------------------------------------------------------------------------------------------------------------------------------------------------------------------------------------------------------------------------------------------------------------------------------------------------------------------------------------------------------------------------------------------------------------------------------------------------------------------------------------------------------------------------------------------------------------------------------------------------------------------------------------------------------------------------------------------------------------------------------------------------------------------------------------------------------------------------------------------------------------------------------------------------------------------------------------------------------------------------------------------------------------------------------------------------------------------------------------------------------------------------------------------------------------------------------------------------------------------------------------------------------------------------------------------------------------------------------------------------------------------------------------------------------------------------------------------------------------------------------------------------------------------------------------------------------------------------------------------------------------------------------------------------------------------------------------------------------------------------------------------------------------------------------------------------------------------------------------------------------------------------------------------------------------------------------------------------------------------------------------------------------------------------------------------------------------------|-------------------------------------------------|------------|
| S.T.C. FREESHIP<br>Balance as per the last year's B/Sheet<br>Received during the year                     | 836880.00<br>29600.00            |             | B.C. BOOK BANK GRANT<br>Balance as per last year Balancesheet<br>Add : Purchased during the Apr 17 to Sept 17<br>Add : During Oct 17 to March 2018                                                                                                                                                                                                                                                                                                                                                                                                                                                                                                                                                                                                                                                                                                                                                                                                                                                                                                                                                                                                                                                                                                                                                                                                                                                                                                                                                                                                                                                                                                                                                                                                                                                                                                                                                                                                                                                                                                                                                                             | 73710.08<br>207290.00<br>63373.00<br>344373.08  |            |
| PHYSICS/MATHS Scholarship 2015-2016<br>Balance as per the last year's B/Sheet<br>Received during the year | 9105.00<br>2000.00<br>11105.00   |             | Less : Depreciation @ 40% p.a. 58256.03<br>Less : Grant Reed During the year                                                                                                                                                                                                                                                                                                                                                                                                                                                                                                                                                                                                                                                                                                                                                                                                                                                                                                                                                                                                                                                                                                                                                                                                                                                                                                                                                                                                                                                                                                                                                                                                                                                                                                                                                                                                                                                                                                                                                                                                                                                   | 70931.00<br>273442.08<br>135360.00              | 138082.08  |
| Less:- Paid during the year<br>STAFF WELFARE FUND<br>Balance as per the last year's B/Sheet               | 10000.00                         | 1105.00     | SANITARY NAPKIN & VENDING MACHI<br>Balance as per last year Balancesheet<br>Less : Depreciation @15% p.a.                                                                                                                                                                                                                                                                                                                                                                                                                                                                                                                                                                                                                                                                                                                                                                                                                                                                                                                                                                                                                                                                                                                                                                                                                                                                                                                                                                                                                                                                                                                                                                                                                                                                                                                                                                                                                                                                                                                                                                                                                      | NG<br>31894.00<br>4784.00                       | 27110.00   |
| G.P.F. PAYABLE 2015-16<br>Balance as per the last year's B/Sheet                                          |                                  | 465100.00   | EQUIPMENTS<br>Balance as per the last year B/Sheet<br>Addition during Oct 2017 to Mar 2018                                                                                                                                                                                                                                                                                                                                                                                                                                                                                                                                                                                                                                                                                                                                                                                                                                                                                                                                                                                                                                                                                                                                                                                                                                                                                                                                                                                                                                                                                                                                                                                                                                                                                                                                                                                                                                                                                                                                                                                                                                     | 1710809.97<br>76000.00                          |            |
| G.P.F. RECOVERY<br>Balance as per the last year's B/Sheet                                                 |                                  | 3116.00     | Addition during Apr 2017 to Sept 2017<br>Less : Depreciation (a) 15% p.a.                                                                                                                                                                                                                                                                                                                                                                                                                                                                                                                                                                                                                                                                                                                                                                                                                                                                                                                                                                                                                                                                                                                                                                                                                                                                                                                                                                                                                                                                                                                                                                                                                                                                                                                                                                                                                                                                                                                                                                                                                                                      | 34500.00<br>1821309.97<br>267496.00             | 1553813.97 |
| V.C.'S Fund<br>Balance as per the last year's B/Sheet<br>Add : Received during the year                   | 32080.00                         | 32080.00    | IV CAMERA<br>nee as per the last year B/                                                                                                                                                                                                                                                                                                                                                                                                                                                                                                                                                                                                                                                                                                                                                                                                                                                                                                                                                                                                                                                                                                                                                                                                                                                                                                                                                                                                                                                                                                                                                                                                                                                                                                                                                                                                                                                                                                                                                                                                                                                                                       | 124207.36                                       |            |
| Junior College Freeship Payable<br>Balance as per the last year's B/Sheet                                 |                                  | 14650.00    | Add : During Apr 17 to Sept 17<br>During Oct 17 to March 18<br>Less : Depreciation (a)                                                                                                                                                                                                                                                                                                                                                                                                                                                                                                                                                                                                                                                                                                                                                                                                                                                                                                                                                                                                                                                                                                                                                                                                                                                                                                                                                                                                                                                                                                                                                                                                                                                                                                                                                                                                                                                                                                                                                                                                                                         | 200400.00<br>397241.00<br>789848.36<br>88684.00 | 701164.36  |
| State Govt. Open Merit Scholarship<br>Bulance as per the last year B/Sheet                                |                                  | 28950.00    | FURNITURE & FIXTURES                                                                                                                                                                                                                                                                                                                                                                                                                                                                                                                                                                                                                                                                                                                                                                                                                                                                                                                                                                                                                                                                                                                                                                                                                                                                                                                                                                                                                                                                                                                                                                                                                                                                                                                                                                                                                                                                                                                                                                                                                                                                                                           |                                                 |            |
| G.P.F. Payble                                                                                             |                                  | 1 69000.000 | the last year B/Sheet<br>he April 2017 to Sept                                                                                                                                                                                                                                                                                                                                                                                                                                                                                                                                                                                                                                                                                                                                                                                                                                                                                                                                                                                                                                                                                                                                                                                                                                                                                                                                                                                                                                                                                                                                                                                                                                                                                                                                                                                                                                                                                                                                                                                                                                                                                 | 2496593.47<br>524370.00                         |            |
| Add : Received during the year                                                                            | 36873.00<br>12138.00<br>49011.00 |             | Less : Depreciation (a) 10% p.a.                                                                                                                                                                                                                                                                                                                                                                                                                                                                                                                                                                                                                                                                                                                                                                                                                                                                                                                                                                                                                                                                                                                                                                                                                                                                                                                                                                                                                                                                                                                                                                                                                                                                                                                                                                                                                                                                                                                                                                                                                                                                                               | 3219863.47<br>312041.00                         | 2907822.47 |
|                                                                                                           | 67693.00                         |             |                                                                                                                                                                                                                                                                                                                                                                                                                                                                                                                                                                                                                                                                                                                                                                                                                                                                                                                                                                                                                                                                                                                                                                                                                                                                                                                                                                                                                                                                                                                                                                                                                                                                                                                                                                                                                                                                                                                                                                                                                                                                                                                                |                                                 |            |
| TOTAL C/F                                                                                                 |                                  | 2087490.00  | TOTAL CIF Sources                                                                                                                                                                                                                                                                                                                                                                                                                                                                                                                                                                                                                                                                                                                                                                                                                                                                                                                                                                                                                                                                                                                                                                                                                                                                                                                                                                                                                                                                                                                                                                                                                                                                                                                                                                                                                                                                                                                                                                                                                                                                                                              |                                                 | 6529226.72 |
|                                                                                                           |                                  |             | The second secon |                                                 |            |
|                                                                                                           |                                  |             |                                                                                                                                                                                                                                                                                                                                                                                                                                                                                                                                                                                                                                                                                                                                                                                                                                                                                                                                                                                                                                                                                                                                                                                                                                                                                                                                                                                                                                                                                                                                                                                                                                                                                                                                                                                                                                                                                                                                                                                                                                                                                                                                |                                                 |            |